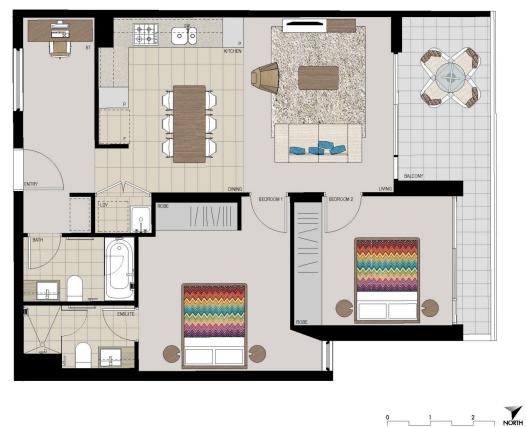

### Sarah Fowell

0437 492 129

🔄 sarah@morton.com.au

morton.com.au

APARTMENT 136 LOT 202 2BED + STUDY

> Internal 73m<sup>2</sup> External 13m<sup>2</sup> Total 86m<sup>2</sup>