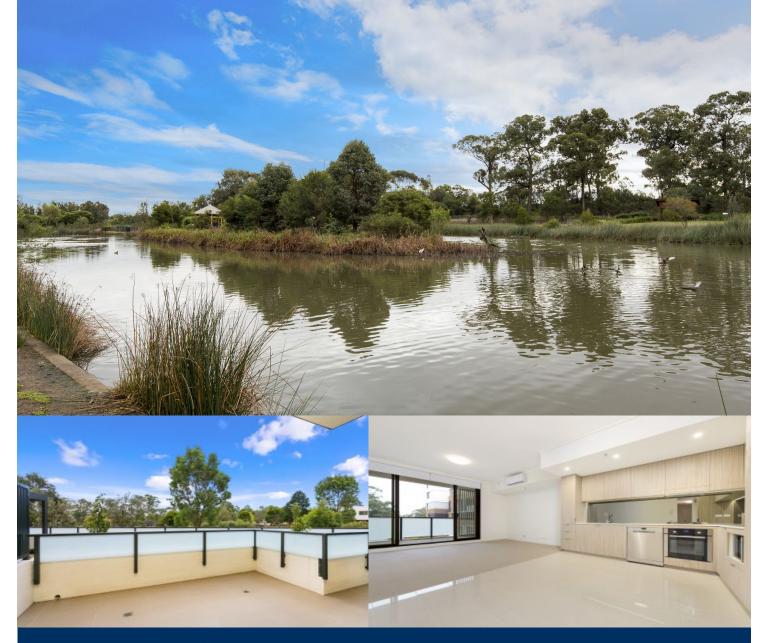

# morton.

Deposit taken but we have more options for you

Located in "Lakeview", the latest stage of Washington Park, the fantastic apartments offer a brand new lifestyle in a beautiful, quiet and master planned community. With easy access to the M5 and only 20kms to the CBD. Set for completion in early 2018, we have selection of two-bedroom units which represent the upper echelon of apartment living.

## APARTMENT FEATURES

- Reverse cycle air conditioning
- Stainless steel kitchen appliances
- Stone bench tops, mirror splash backs
- Wool carpets, efficient LED down lights
- Data/TV points in living and main bedroom
- Recessed mirrored cabinets in bathroom
- Separate study area & internal laundry
- Large open plan living/dining, opens onto balcony
- Double bedroom including built-in wardrobe
- Secure car space in building, lift with intercom