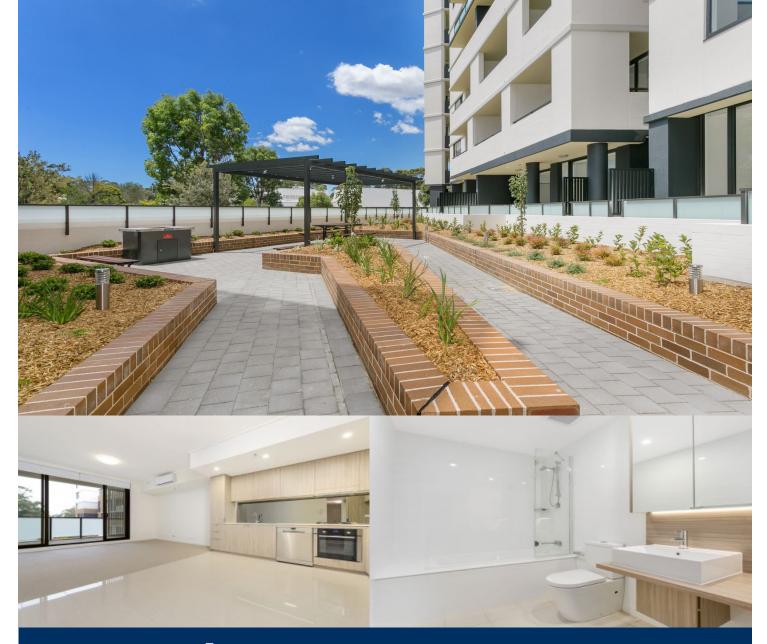

# morton.

Deposit taken but we have more options for you

Located in "Lakeview", the latest stage of Washington Park, the fantastic apartments offer a brand new lifestyle in a beautiful, quiet and master planned community. With easy access to the M5 and only 20kms to the CBD. Set for completion in early 2018, we have selection of two-bedroom units which represent the upper echelon of apartment living.

#### APARTMENT FEATURES

- Reverse cycle air conditioning
- Stainless steel kitchen appliances
- Stone bench tops, mirror splash backs
- Wool carpets, efficient LED down lights
- Data/TV points in living and main bedroom
- Recessed mirrored cabinets in bathroom
- Separate study area & internal laundry
- Large open plan living/dining, opens onto balcony
- Double bedroom including built-in wardrobe
- Secure car space in building, lift with intercom