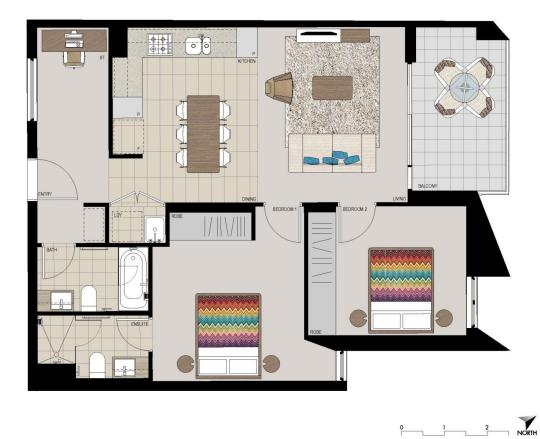

### morton.com.au

APARTMENT 236 LOT 207 2BED + STUDY

Internal 73m<sup>2</sup> External  $7m^2$ Total 80m<sup>2</sup>

1300 111 088 Provedly developed by PAYCE

Disclaimer: This floor plan has been prepared for marketing pur be to scale and may vary from the property as built. Your othen authority to make ar give any representation or warronty in rele No. 3 Pty Limited and included in the contract for sole of land. ensions, depictions and other details in this floor plan may not ditions of the contract for sale of land. No third party has any spresentation or warranty is confirmed by Payce Communities [Rev D\_03.03.15] n is drawn to the special con n to the property unless the