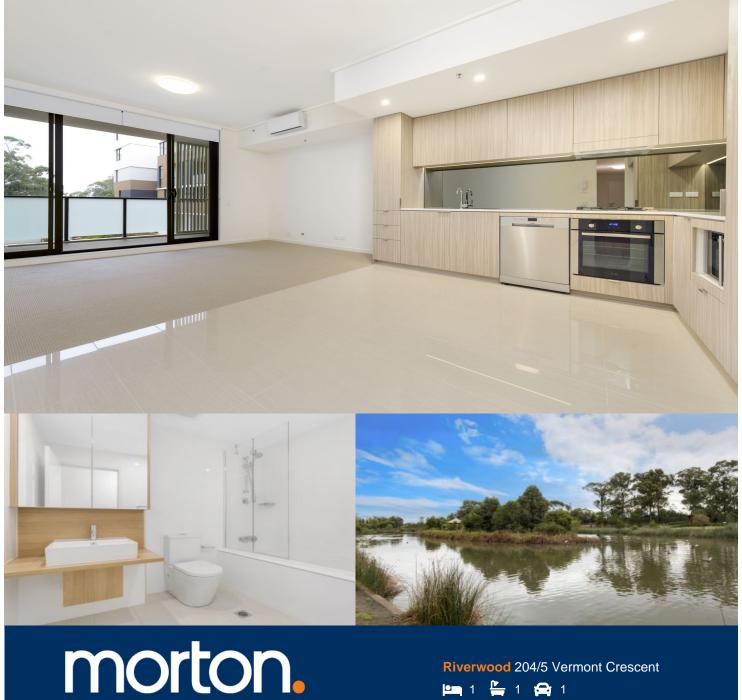

Deposit taken but we have more options for you

Located in "Lakeview", the latest stage of Washington Park, the fantastic apartments offer a brand new lifestyle in a beautiful, quiet and master planned community. With easy access to the M5 and only 20kms to the CBD. Set for completion in early 2018, we have selection of one-bedroom units which represent the upper echelon of apartment living.

#### **APARTMENT FEATURES**

- Reverse cycle air conditioning
- Stainless steel kitchen appliances
- Stone bench tops, mirror splash backs
- Wool carpets, efficient LED down lights
- Data/TV points in living and main bedroom
- Recessed mirrored cabinets in bathroom
- Separate study area & internal laundry
- Large open plan living/dining, opens onto balcony
- Double bedroom including built-in wardrobe
- Secure car space in building, lift with intercom

# APARTMENT 204 LOT 17 1BED + STUDY

Internal  $56m^2$ External Total 65m<sup>2</sup>