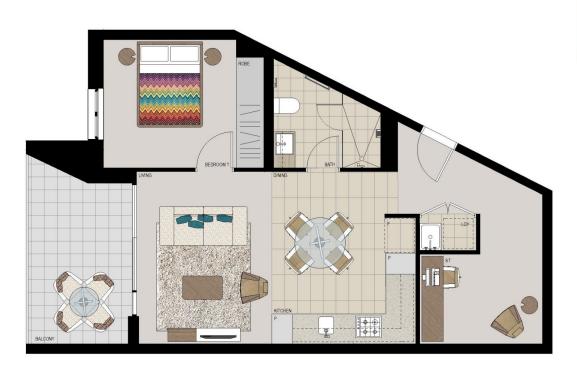

# APARTMENT 204 LOT 17 1BED + STUDY

Internal  $56m^2$ External Total 65m<sup>2</sup>

#### **APARTMENT FEATURES**

- Reverse cycle air conditioning
- Stainless steel kitchen appliances
- Stone bench tops, mirror splash backs
- Wool carpets, efficient LED down lights
- Data/TV points in living and main bedroom
- Recessed mirrored cabinets in bathroom
- Separate study area & internal laundry
- Large open plan living/dining, opens onto balcony
- Double bedroom including built-in wardrobe
- Secure car space in building, lift with intercom