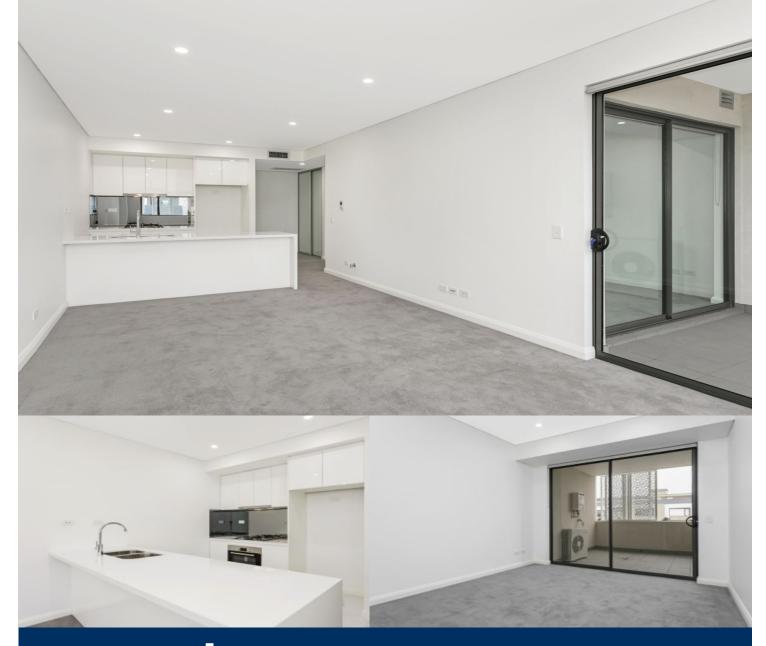

## morton.

Showcasing inspired, custom design, this contemporary apartment enjoys a premier position with a bright, fresh and open feel. Part of Alexandria's exciting urban renewal, this executive apartment rests in one of the area's finest buildings enjoying outstanding architecture, luxury finishes and a central location.

- Main bedroom with built in robes

- Gourmet kitchen appointed with dishwasher and gas appliances

- Spacious lounge/dining with large windows offering maximum light

- Air conditioning

- Internal laundry with dryer