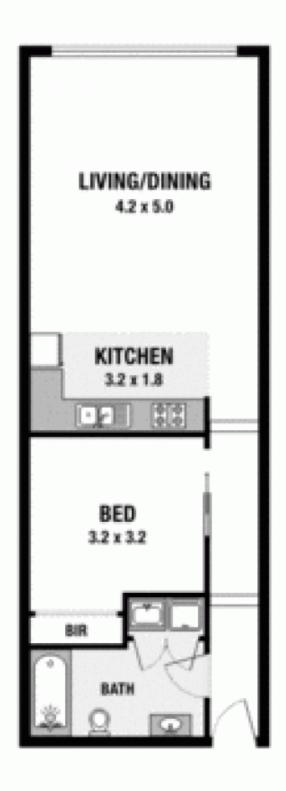

This large one bedroom apartment has a clever layout to maximize space and usability. Located just a short walk to Central Station and Parramatta Road, tucked away from all the noise and traffic.

- Brand new paint and carpet
- Open plan kitchen and living area
- Stainless steel appliances, gas stove and dishwasher
- Granite bench tops
- Large bedroom with mirrored built in wardrobe
- Modern bathroom with bath and shower over
- Concealed internal laundry
- Secure building with intercom
- Undercover car space

## 14/33 Goold Street, Chippendale