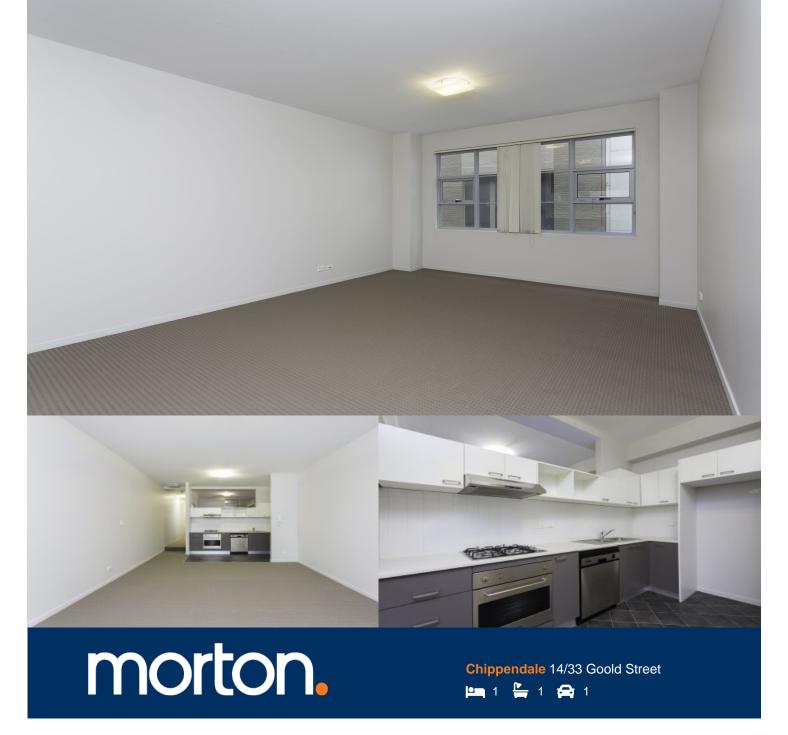

This large one bedroom apartment has a clever layout to maximize space and usability. Located just a short walk to Central Station and Parramatta Road, tucked away from all the noise and traffic.

- Brand new paint and carpet
- Open plan kitchen and living area
- Stainless steel appliances, gas stove and dishwasher
- Granite bench tops
- Large bedroom with mirrored built in wardrobe
- Modern bathroom with bath and shower over
- Concealed internal laundry
- Secure building with intercom
- Undercover car space

## 14/33 Goold Street, Chippendale