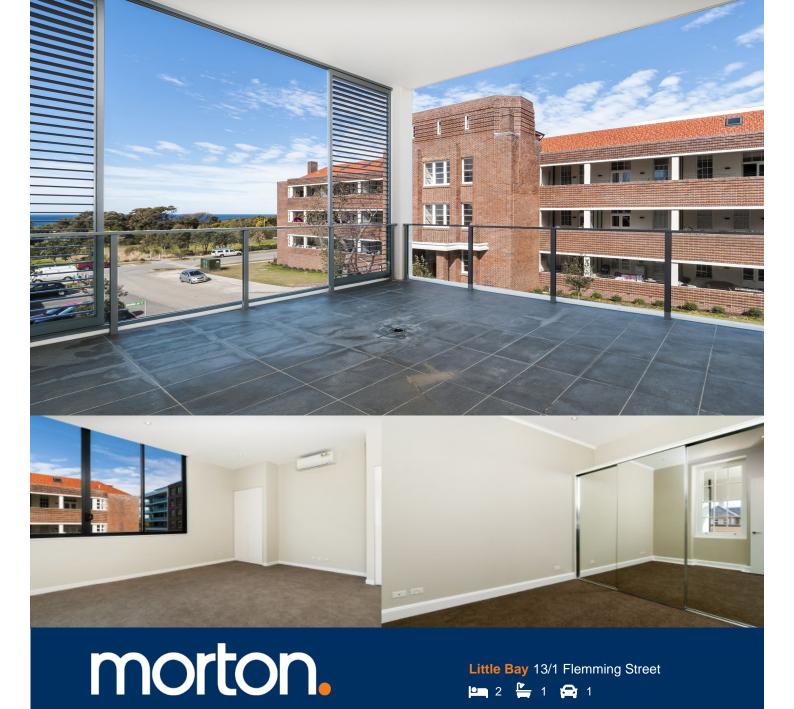

Be the first to live in the transformed Prince Henry redevelopment at Little Bay, located opposite peaceful parklands and neighboring bushlands. Only a few minute's walk from Little Bay beach is Coastal Quarter, this distinctive building stylishly brings together the rich art-deco designs and classic elegance of the past with contemporary new spaces and stunning timeless finishes.

- Wool carpet in bedroom and tiles in dining and kitchen areas
- Generous balcony ideal for entertaining or taking in the view
- Kitchen features AEG appliances and stone bench tops
- Internal laundry includes Fisher & Paykel dryer and laundry tub
- Stainless Steel Electrolux fridge and washer dryer combo included

# COASTAL QUARTER B-G13 PRINCE HENRY AT LITTLE BAY

Bedrooms Bathrooms Basement Parking

Internal Area External Area 80 sqm 25 sqm

TOTAL AREA 105 sqm

Contact (02) 9256 5968 www.princehenrylittlebay.com.au