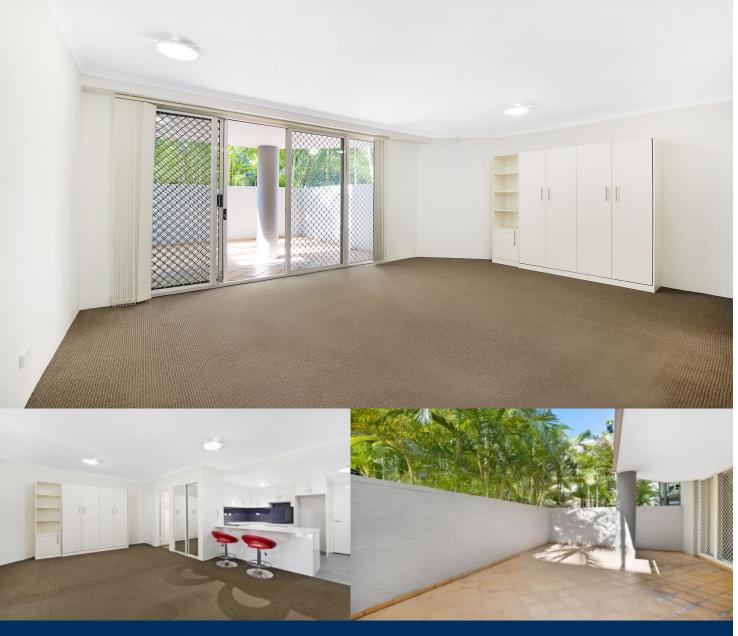

## morton.

Chippendale 45/100 Cleveland Street

Superbly presented to reflect Sydney's stylish Inner west locale, this studio apartment provides an impressive walk-to-everywhere address. Centrally placed within the hub of Cleveland and Abercrombie streets, it has a large outdoor courtyard that will suit those who wish to entertain.

- Comfortable floor plan with drop down double bed
- Partially covered enclosed courtyard area.
- Newly renovated Kitchen with stainless appliances
- Fully tiled bathroom with internal laundry
- Dryer included and facilities for washing machine (not included)
- Rooftop common pool and gym
- Intercom entry and lift access
- Off street parking with secure single car space