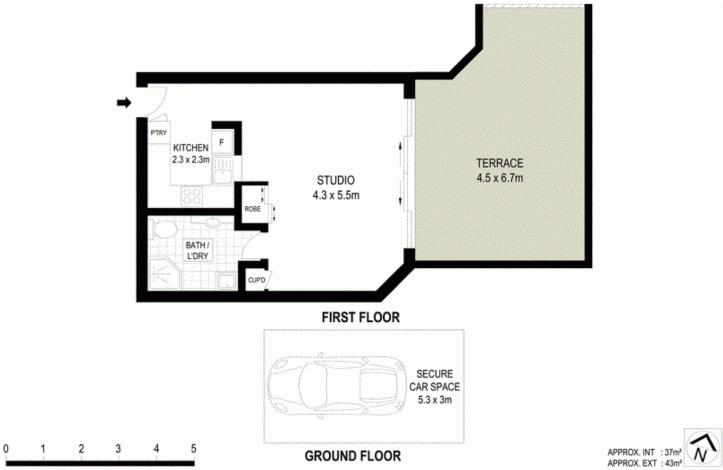

- Comfortable floor plan with drop down double bed
- Partially covered enclosed courtyard area.
- Newly renovated Kitchen with stainless appliances
- Fully tiled bathroom with internal laundry
- Dryer included and facilities for washing machine (not included)
- Rooftop common pool and gym
- Intercom entry and lift access
- Off street parking with secure single car space

45/100 Cleveland Street, Chippendale