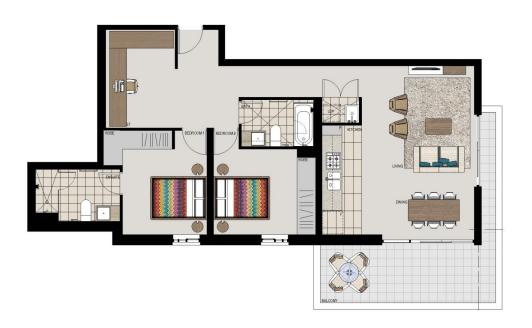

# **APARTMENT 529** LOT 186 2BED + STUDY

Internal 86m<sup>2</sup> External  $15m^2$ Total  $101 \, m^2$ 