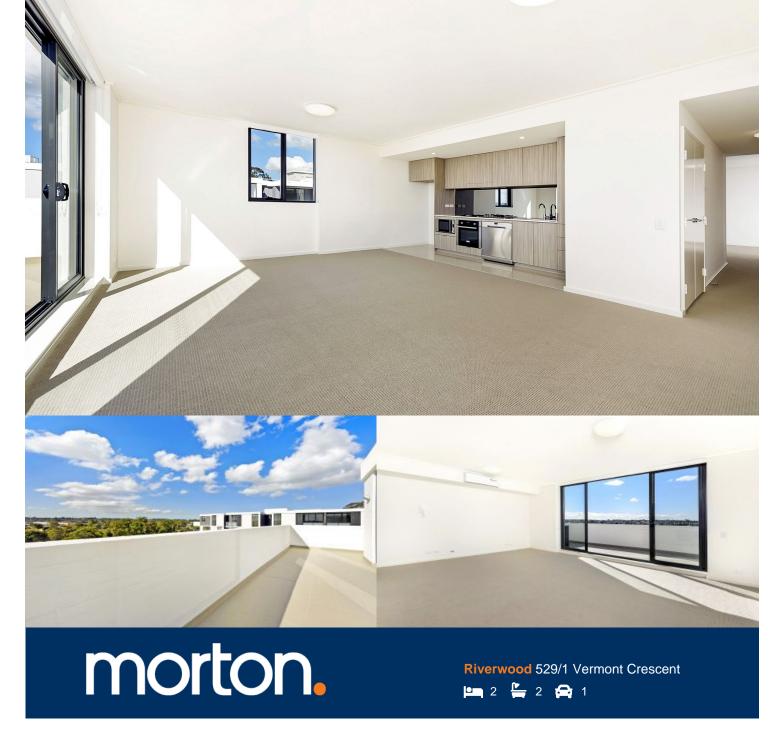

# **APARTMENT 529** LOT 186 2BED + STUDY

Internal 86m<sup>2</sup> External  $15m^2$ Total  $101 \, m^2$ 

### **APARTMENT FEATURES**

- Reverse cycle air conditioning
- Stainless steel kitchen appliances
- Stone bench tops, mirror splash backs
- LED under cupboard lighting
- Wool carpets, efficient LED down lights
- Data/TV points in living and main bedroom
- Recessed mirrored cabinets in bathroom
- Security building, security intercom