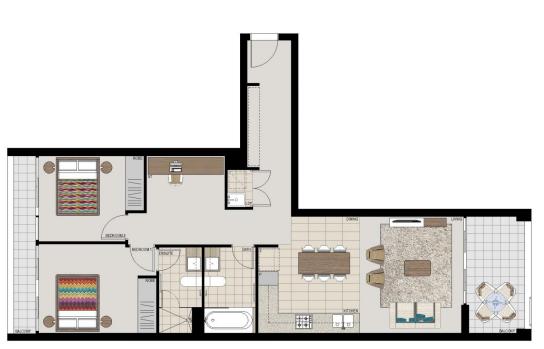

## **APARTMENT 1009 LOT 85** 2BED + STUDY

Internal 85sqm 13sqm External Total 98sqm