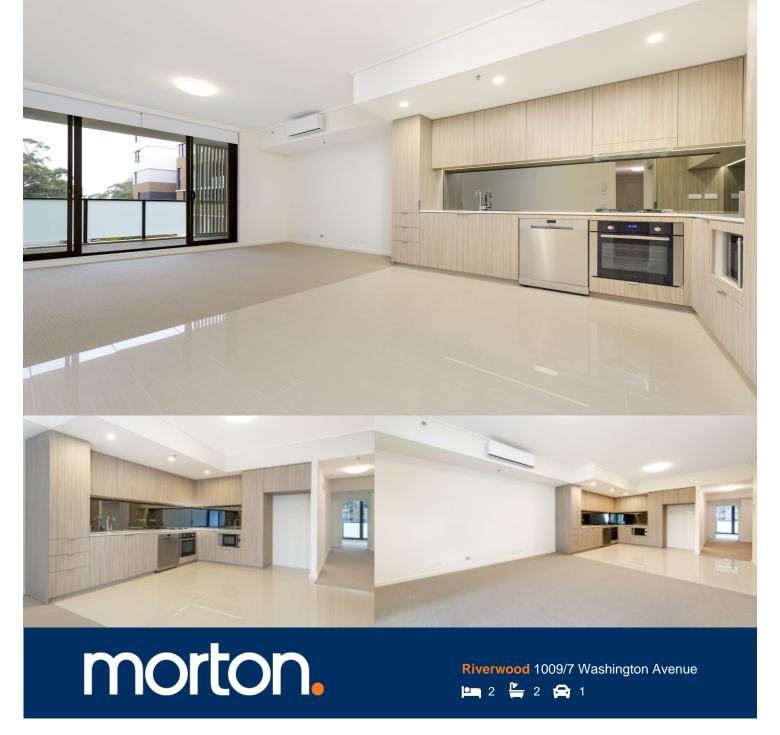

Located in the new urban hub of Washington Park, Como offers lifestyle apartment living within the masterplanned community. With easy access to the M5 and only 20kms to the CBD. This apartment is less than 6 months old. Since the owners occasionally visit only, it remains as new condition.

#### APARTMENT FEATURES

- Large study area as home office
- Reverse cycle air conditioning
- Stainless steel kitchen appliances
- Stone bench tops, mirror splash backs
- LED under cupboard lighting
- Wool carpets, efficient LED down lights
- Data/TV points in living and main bedroom
- Recessed mirrored cabinets in bathroom
- Security building, video intercom

## **APARTMENT 1009 LOT 85** 2BED + STUDY

Internal 85sqm 13sqm External Total 98sqm