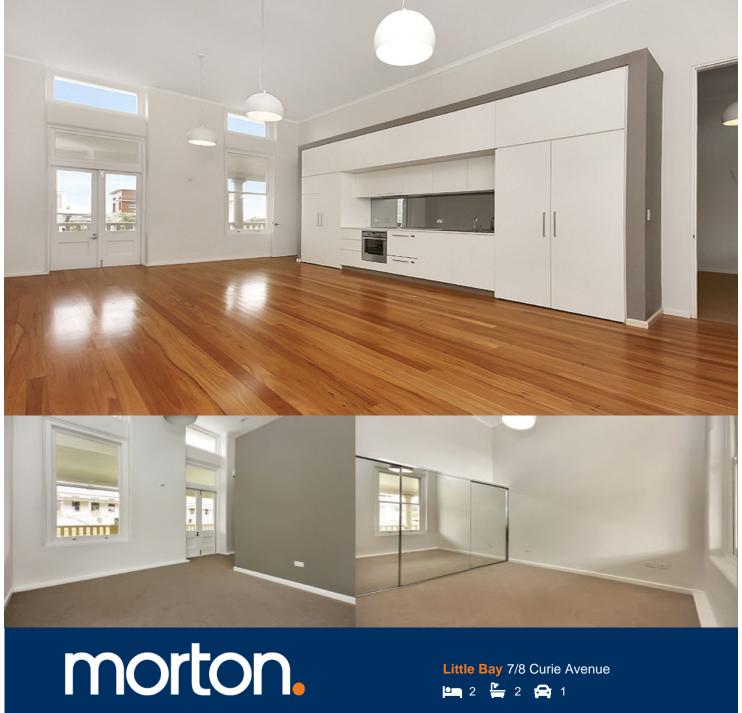

Located just 20 minutes from the Sydney CBD and just two minutes walk from Little Bay Beach, East Village comprises a unique collection of superbly restored landmark heritage buildings. This two bedroom single storey apartment featuring high ceilings, grand windows, and huge entertaining spaces.

- Open plan living, dining and kitchen area
- Quality polished timber floorboards
- Soaring four metre high ceilings and original features
- Grand windows maximise light and airflow
- Huge colonnaded private outdoor entertaining areas
- Appliances including washer/dryer, refrigerator and dishwasher
- Two bright bedrooms with built in robes and neutral woollen carpets
- Two stylish bathrooms, loft storage space and internal laundry
- Open air car space
- 80sqm internal space, 65sqm external space, 20sqm storage