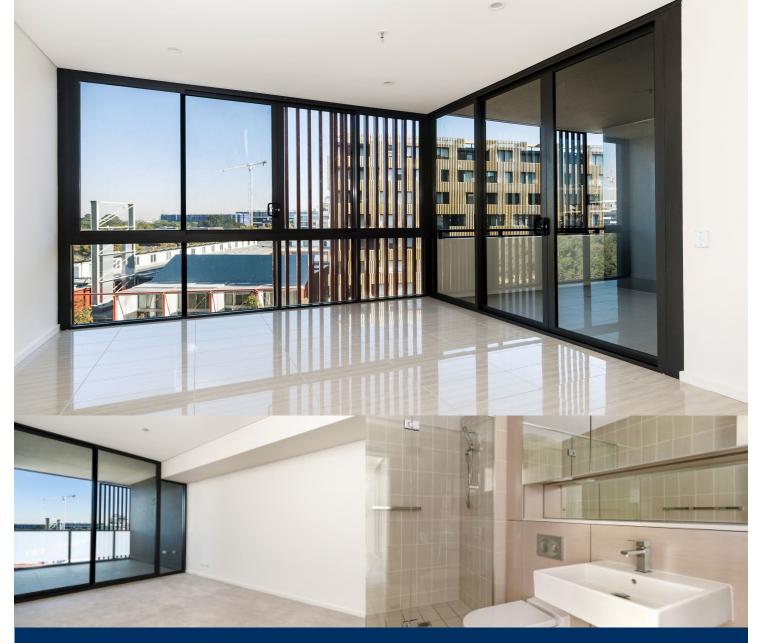

## morton.

This East Village apartment offers resort-style living with the largest private Sky Park in Sydney and instant access to a lively marketplace below. The apartment itself comprises one bedroom plus a study and is just 3kms to Sydney's CBD.

- Reverse cycle air conditioning
- Stainless steel Smeg appliances
- Soft close kitchen draws and cupboards
- Stone bench tops, mirror splash back
- Data/TV points in living and main bedroom
- Recessed mirrored cabinets in bathroom
- Security building, video intercom
- Car space