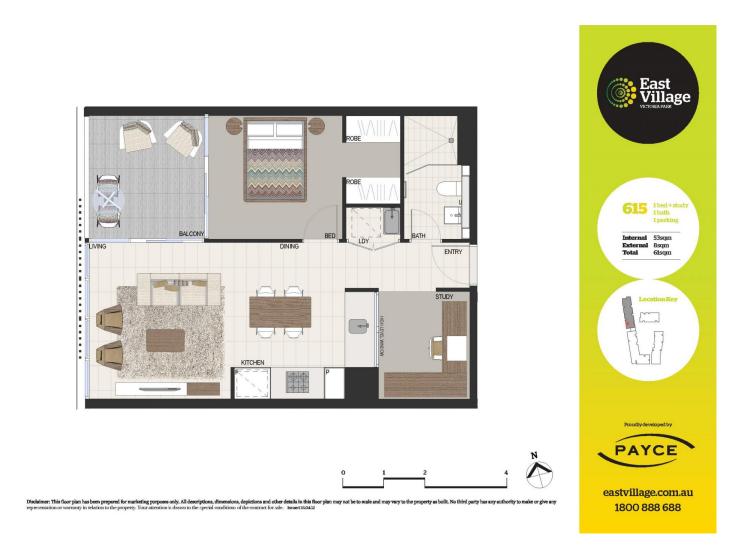

## morton.

This East Village apartment offers resort-style living with the largest private Sky Park in Sydney and instant access to a lively marketplace below. The apartment itself comprises one bedroom plus a study and is just 3kms to Sydney's CBD.