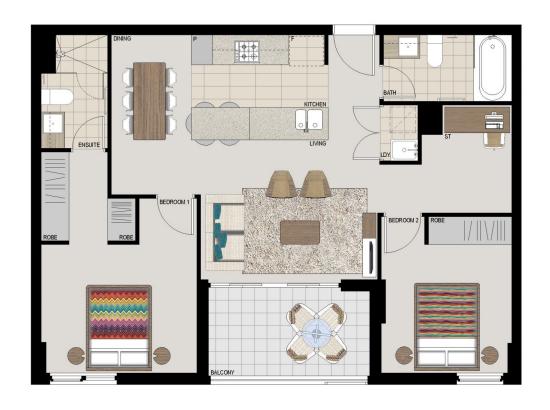

## APARTMENT 714 LOT 37 2BED + STUDY

 Internal
 76sqm

 External
 7sqm

 Total
 83sqm

# COMO

Disdainer. This floor plan has been prepared for marketing purposes only. All descriptions, dimensions, depictions and other details in this floor plan may to be to scale and may vary from the property or built. Your attention is drawn to the special conditions of the control for side of land. No flind party has any additional for the control for side of land. No flind party has any additional for purpose property unless the representation or warrowing communities.