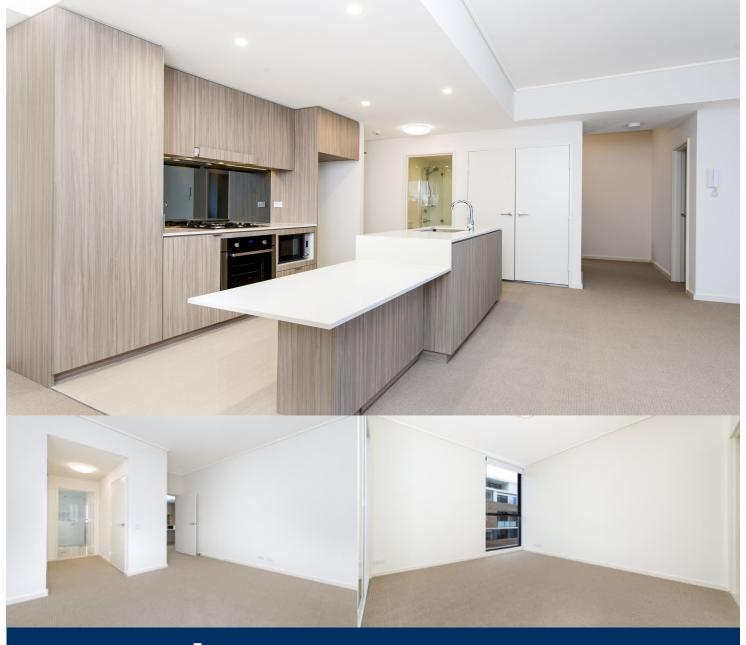

## APARTMENT FEATURES

- Reverse cycle air conditioning
- Stainless steel kitchen appliances
- Stone bench tops, mirror splash backs
- LED under cupboard lighting
- Wool carpets, efficient LED down lights
- Data/TV points in living and main bedroom
- Recessed mirrored cabinets in bathroom
- Security building, security intercom
- One secure car space in building