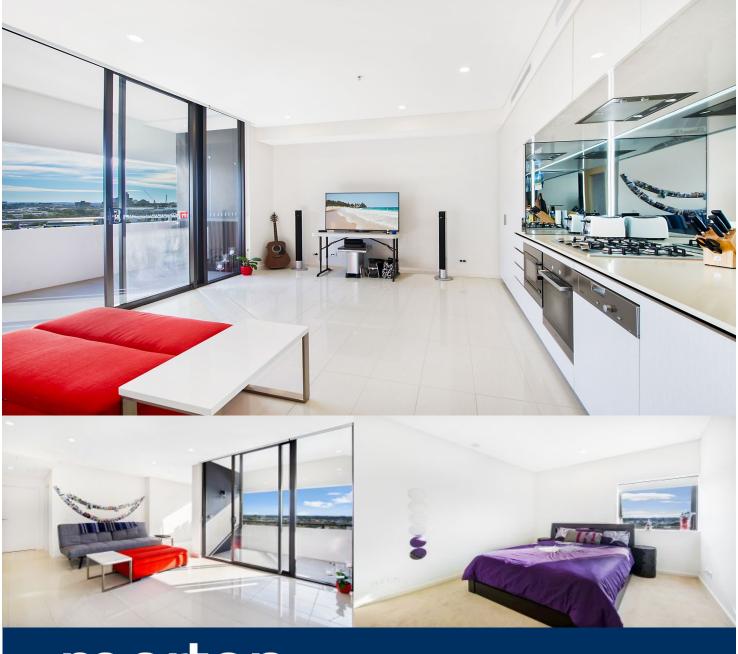

morton.

Zetland 607/3 George Julius Avenue

Located in the vibrant Victoria Park precinct, just 3km from the CBD, the new Platinum development by Payce is sophisticated urban living at its best. Platinum's five buildings surround a beautifully landscaped 1,930sqm elevated garden incorporating an alfresco dining and barbecue area, intimate pavilions for relaxing and an Asian-inspired bamboo grove.

- State of the art health club featuring pool, gymnasium, steam and massage rooms
- Stainless steel Miele appliances
- LED lighting throughout
- Stone bench tops, mirrored splash back
- Data/TV points in living and main bedroom
- Security building, Video intercom
- Air conditioning throughout