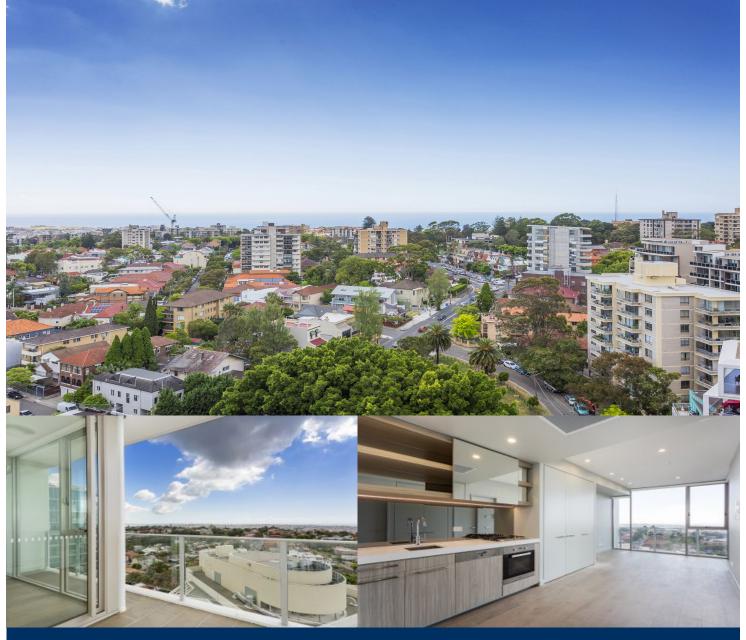

morton.

**Bondi Junction** 1703/253 Oxford Street

Located in the hub of Bondi Junction, Capitol offers resort-style apartment living with a private rooftop entertainment area and easy access to a lively Westfield, bus/train interchange and Bondi Beach.

- Reverse cycle air conditioning
- Stainless steel appliances
- Soft close kitchen draws and cupboards
- Stone bench tops, mirror splash back
- LED under cupboard lighting
- Timber floors, efficient LED down lights
- Data/TV points in living and main bedroom
- Recessed mirrored cabinets in bathroom
- Security building, video intercom