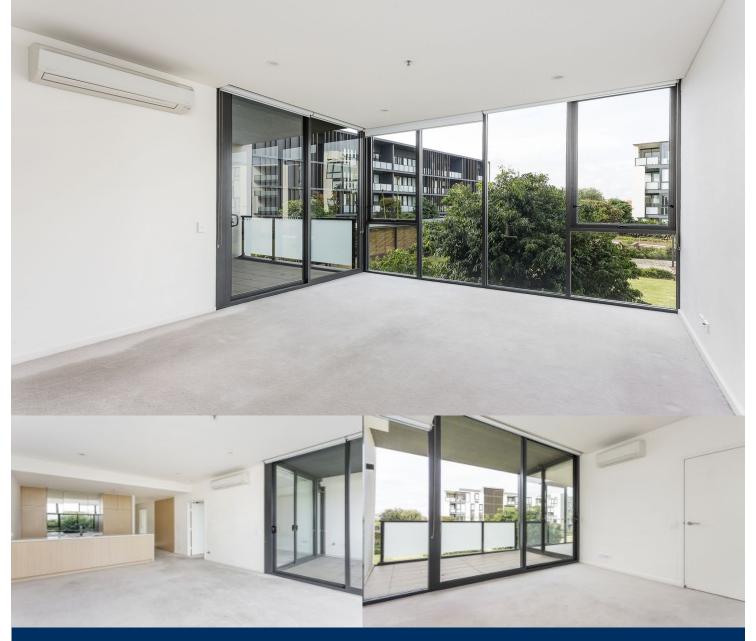

morton.

Zetland 734/2B Defries Avenue

This two bedroom apartment with storage cage is above the East Village shopping centre and close to public transport. East Village offers resort-style apartment living with the largest private Sky Park in Sydney and instant access to a lively marketplace below and just 3kms to the CBD.

- Reverse cycle air conditioning
- Modern gas kitchen with stainless steel appliances and dishwasher
- Large balcony, perfect for entertaining
- Internal laundry with dryer
- Build-in robe to bedroom
- 1 secured car space plus storage cage