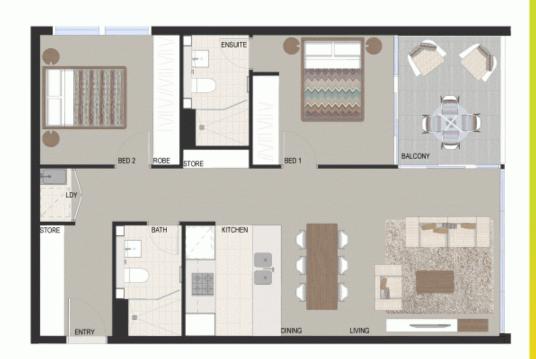

## Morton RE

rentals@morton.com.au

East Village

734 2bed 2beth+stora

Internal 72sqm External 7sqm Total 79sqm

Proudly developed by

eastvillage.com.au 1800 888 688