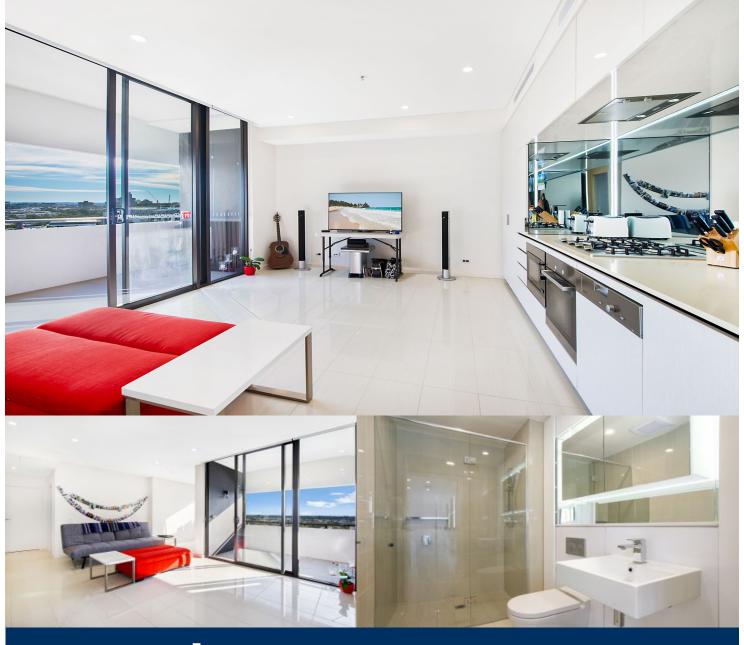

morton.

Zetland 1206/3 George Julius Avenue

Located in the vibrant Victoria Park precinct, just 3km from the CBD, the Platinum development by Payce is sophisticated urban living at its best. Platinum's five buildings surround a beautifully landscaped 1,930sqm elevated garden incorporating an alfresco dining and barbecue area, intimate pavilions for relaxing and an Asian-inspired bamboo grove.

- State of the art health club featuring pool, gymnasium, steam and massage rooms  $% \left( 1\right) =\left( 1\right) \left( 1\right)$
- Stainless steel Miele appliances
- LED lighting throughout
- Stone bench tops, mirrored splash back
- Data/TV points in living and main bedroom
- Security building, Video intercom
- Air conditioning throughout