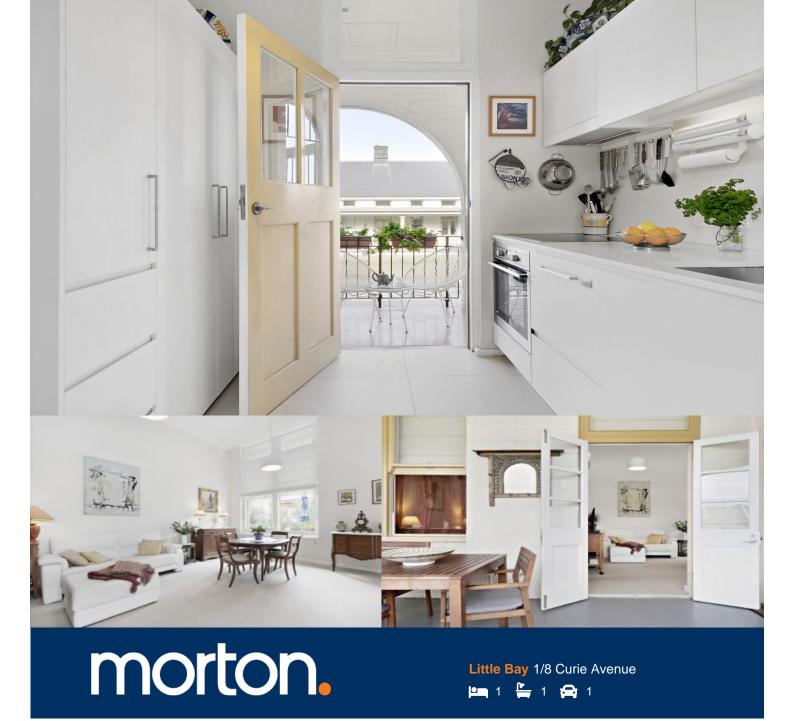

This unique, north-facing apartment is situated in the superbly restored landmark heritage buildings of East Village. It features soaring four-metre-high ceilings, elegant stylish spaces and modern fixtures. It has its own private entrance and is just a five-minute walk from Little Bay Beach. Golf enthusiasts will love its proximity to four beautiful golf courses.

- Stylish designer separate kitchen and bathroom
- High ceilings and grand windows maximise light and airflow
- Designer lights, built in robes & internal laundry
- Quality woolen carpets & stylish tiles throughout
- Car space and huge basement storage
- Three separate outdoor areas
- PLEASE NOTE: Access is via Darwin Avenue