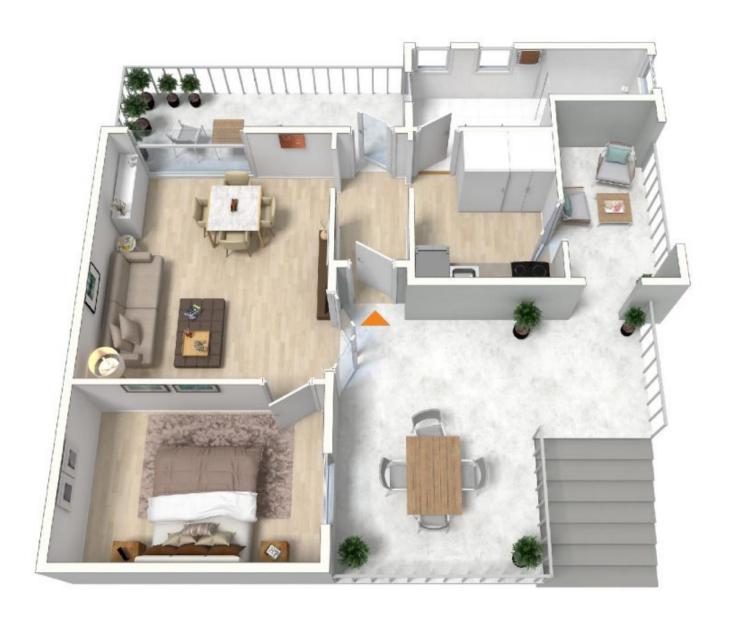

This unique, north-facing apartment is situated in the superbly restored landmark heritage buildings of East Village. It features soaring four-metre-high ceilings, elegant stylish spaces and modern fixtures. It has its own private entrance and is just a five-minute walk from Little Bay Beach. Golf enthusiasts will love its proximity to four beautiful golf courses.

- Stylish designer separate kitchen and bathroom
- High ceilings and grand windows maximise light and airflow
- Designer lights, built in robes & internal laundry
- Quality woolen carpets & stylish tiles throughout
- Car space and huge basement storage
- Three separate outdoor areas
- PLEASE NOTE: Access is via Darwin Avenue