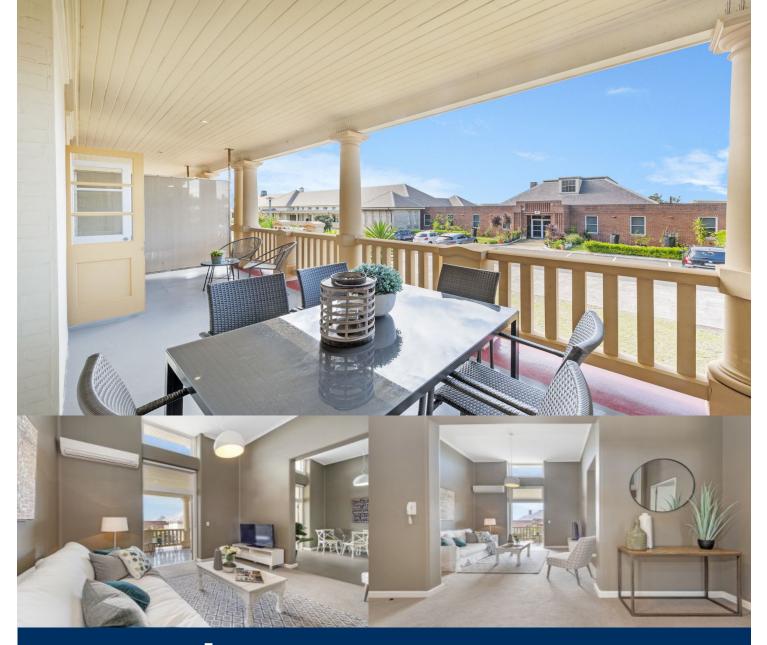

# morton.

Located just 20 minutes from the Sydney CBD and just moments from Little Bay Beach, East Village comprises a unique collection of superbly restored landmark heritage buildings. This two bedroom single storey apartment features high ceilings, grand windows, and huge entertaining space while only moments away from the ocean.

- 8 month lease only
- Open plan living, dining and kitchen area
- Soaring four metre high ceilings and original features
- Grand windows maximise light and airflow
- Huge colonnaded private outdoor entertaining area
- High quality appliances including washer/dryer, refrigerator and dishwasher
- Two bright bedrooms with built in robes and neutral woollen carpets
- Stylish bathrooms, loft storage space and internal laundry
- Open air car space and over 15sqm of basement storage