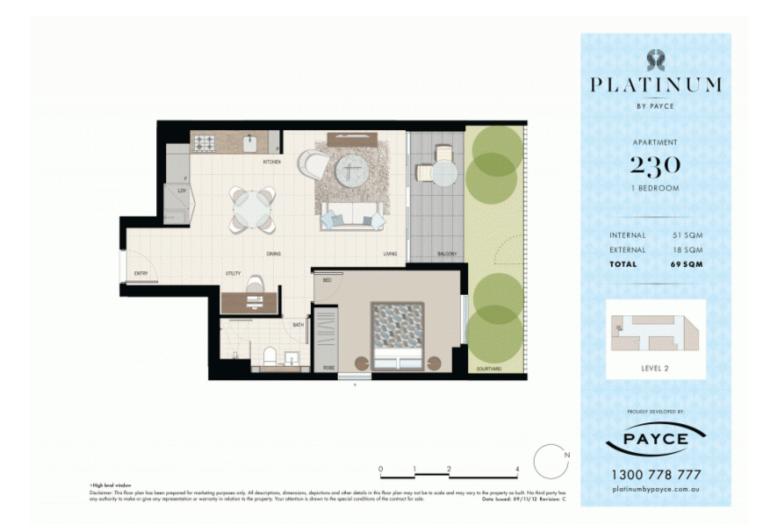

CBD, the Platinum development by Payce is sophisticated urban living at its best. Platinum's five buildings surround a beautifully landscaped 1,930sqm elevated garden incorporating an alfresco dining and barbecue area, intimate pavilions for relaxing and an Asian-inspired bamboo grove.

- State of the art health club
- Pool, gymnasium, steam and massage rooms
- Stainless steel Miele appliances
- LED lighting throughout
- Stone bench tops, mirrored splash back
- Data/TV points in living and main bedroom
- Security building, Video intercom
- Air conditioning throughout

## **Zetland** 230/2 Kirby Walk

#### View

As advertised or by appointment

#### Agents

#### Sarah Fowell

- 0437 492 129
- sarah@morton.com.au

#### George Reale

- 0408 014 469
- george@morton.com.au

### morton.com.au