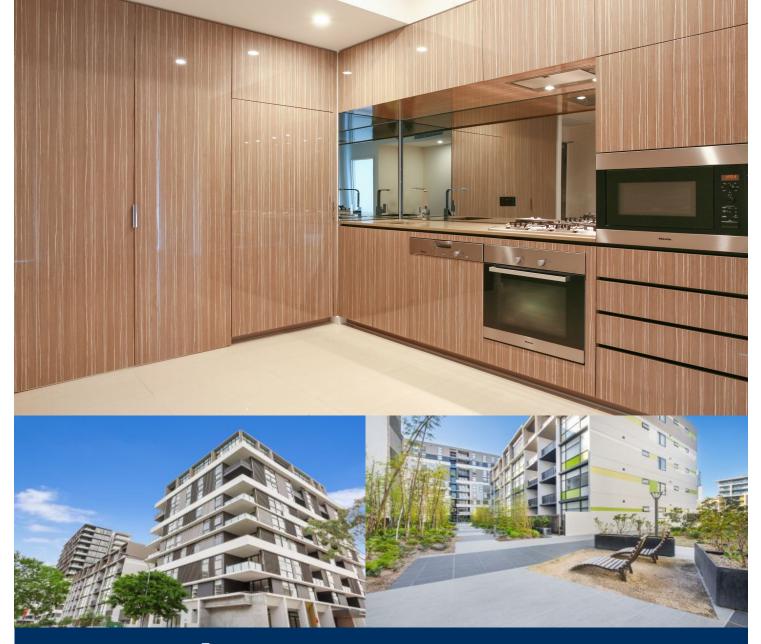

# morton.

Located in the vibrant Victoria Park precinct, just 3km from the CBD, the Platinum development by Payce is sophisticated urban living at its best. Platinum's five buildings surround a beautifully landscaped 1,930sqm elevated garden incorporating an alfresco dining and barbecue area, intimate pavilions for relaxing and an Asian-inspired bamboo grove.

- State of the art health club
- Pool, gymnasium, steam and massage rooms
- Stainless steel Miele appliances
- LED lighting throughout
- Stone bench tops, mirrored splash back
- Data/TV points in living and main bedroom
- Security building, Video intercom
- Air conditioning throughout