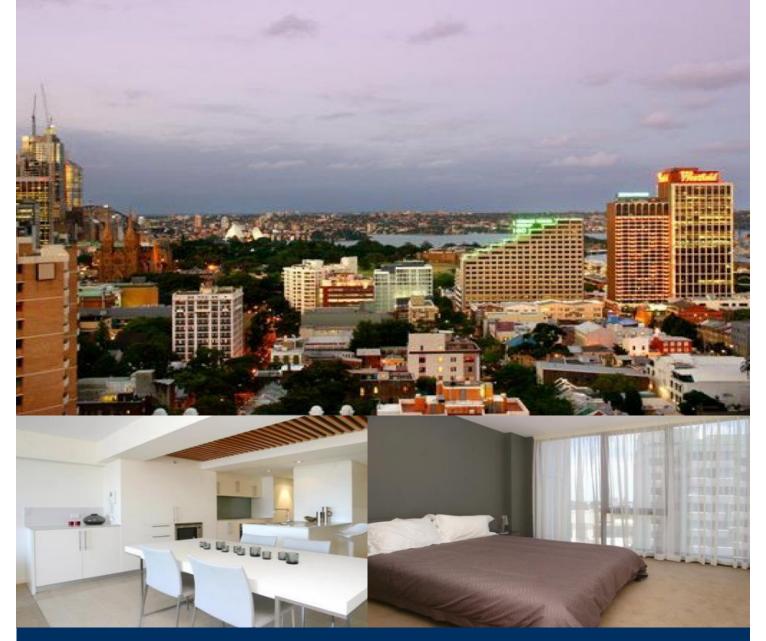

ettiene@morton.com.au

Set out over two levels this 128 square metre apartment is ideally those seeking convenience to the Sydney CBD. Situated on the 10th floor the north facing aspect offers expansive views great natural light.

Upper level open plan living dining through to balcony.

Kitchen with functional design includes island bench with ceaser stone tops, Miele stainless steel appliances, microwave dishwasher.

Separated master bedroom with built-in wardrobes, chic ensuite views towards Botany Bay.

Entry level comprises 2 equally, generous sized, bedrooms.

Entry level designer bathroom with tub.

Reverse cycle air conditioning.

Excellent internal storage.

Video security access.

Secure parking for two vehicles