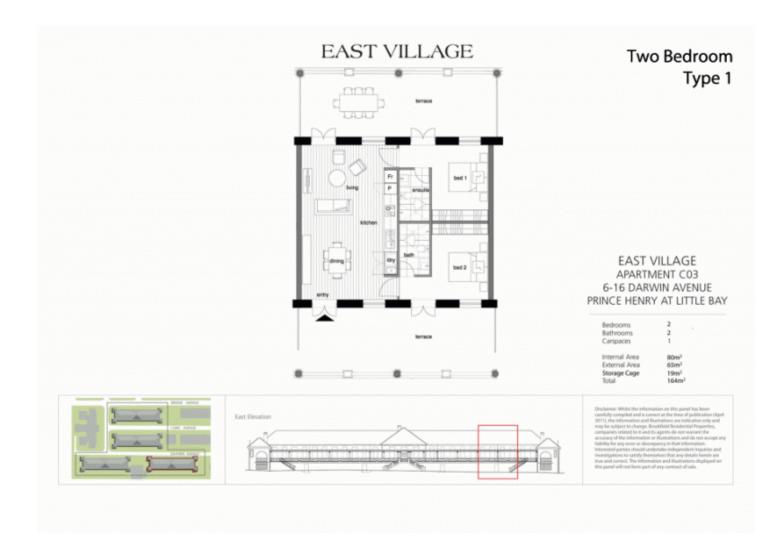

- Open plan living, dining and kitchen area
- Quality polished timber floorboards
- Soaring four metre high ceilings and original features
- Grand windows maximise light and airflow
- Huge colonnaded private outdoor entertaining areas
- Brand new appliances including washer/dryer, refrigerator and dishwasher
- Two bright bedrooms with built in robes and neutral woollen carpets
- Two stylish bathrooms, loft storage space and internal laundry
- Open air car space and huge basement storage
- 80sqm internal space, 65sqm external space, 20sqm storage