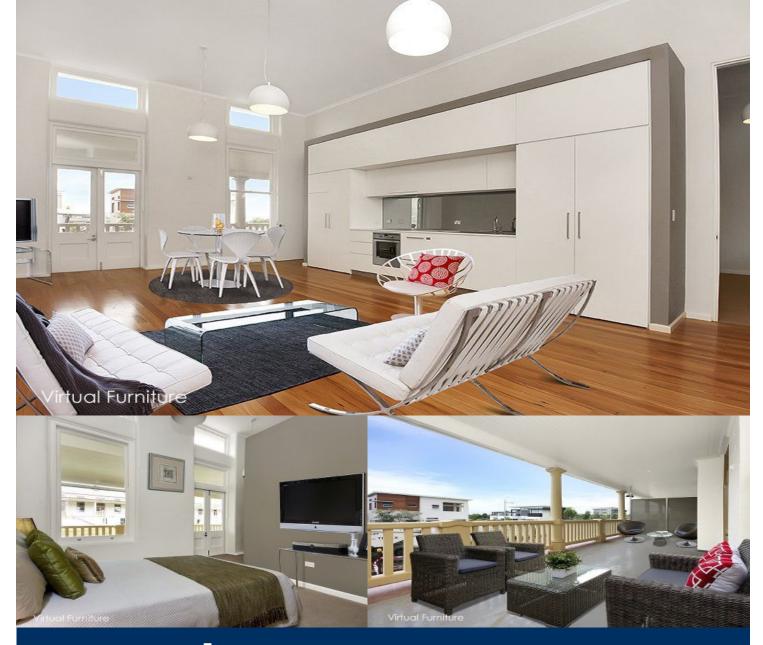

# morton.

Located just 20 minutes from the Sydney CBD and just two minutes walk from Little Bay Beach, East Village comprises a unique collection of superbly restored landmark heritage buildings. This two bedroom single storey apartment featuring high ceilings, grand windows, and huge entertaining space with corridor views of the ocean.

- Open plan living, dining and kitchen area
- Quality polished timber floorboards
- Soaring four metre high ceilings and original features
- Grand windows maximise light and airflow
- Huge colonnaded private outdoor entertaining areas
- Brand new appliances including washer/dryer, refrigerator and dishwasher
- Two bright bedrooms with built in robes and neutral woollen carpets
- Two stylish bathrooms, loft storage space and internal laundry
- Open air car space and huge basement storage
- 80sqm internal space, 65sqm external space, 20sqm storage