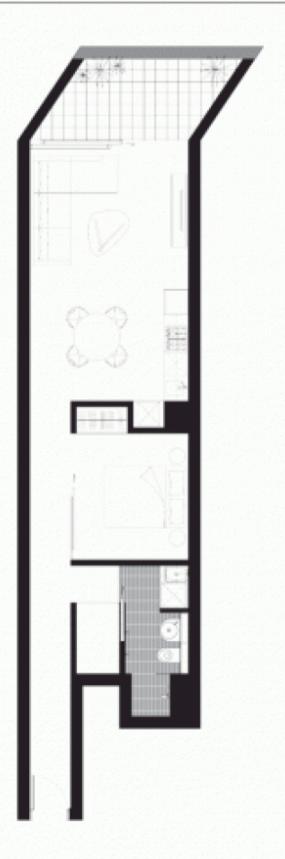

## **Agent**

## **George Reale**

0408 014 469

george@morton.com.au

\*\* Inspection times are available. Please send through an enquiry to be notified of times or register your details through online booking system www.mortonandmorton.com.au/8444553

Wonderfully positioned in the bustling new precinct in Victoria Park, the soon to be completed 'Stella' apartments will provide a new level of living. 'Stella' is superbly designed by Tzannes Associates to maximise light, open spaces and cross-flow ventilation.

- Floating timber floors throughout
- Kitchens include CaesarStone bench tops and Miele appliances
- Polyurethane finish joinery with ample storage
- All apartments include caged storage
- Bathrooms with Italian fittings, and
- Feature wall tiles and mirrored storage cabinets