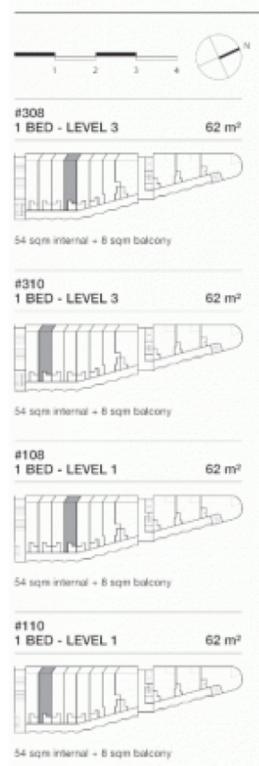

t

## **Agent**

## **George Reale**

0408 014 469

george@morton.com.au

\*\* Inspection times are available. Please send through an enquiry to be notified of times or register your details through online booking system www.mortonandmorton.com.au/8444553

Wonderfully positioned in the bustling new precinct in Victoria Park, the soon to be completed 'Stella' apartments will provide a new level of living. 'Stella' is superbly designed by Tzannes Associates to maximise light, open spaces and cross-flow ventilation.

- Floating timber floors throughout
- Kitchens include CaesarStone bench tops and Miele appliances
- Polyurethane finish joinery with ample storage
- All apartments include caged storage
- Bathrooms with Italian fittings, and
- Feature wall tiles and mirrored storage cabinets