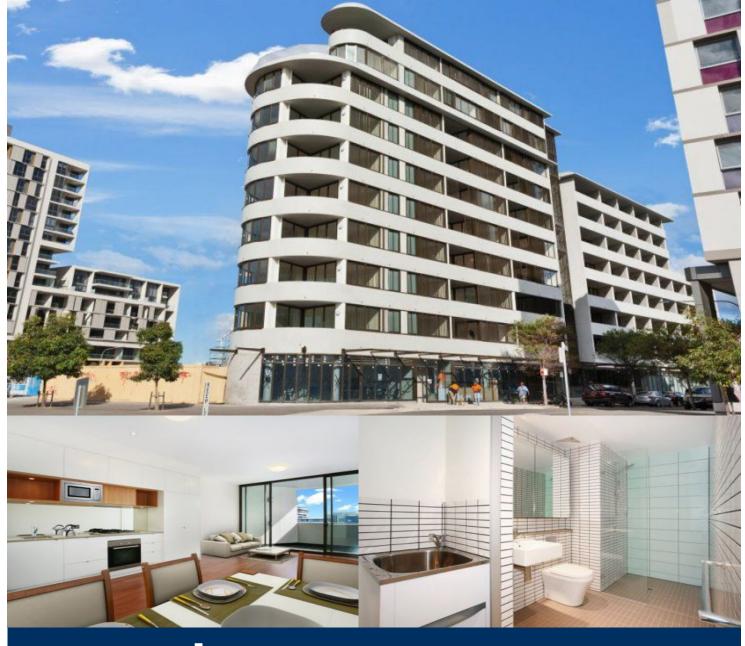

Wonderfully positioned in the bustling new precinct in Victoria Park, the soon to be completed 'Stella' apartments will provide a new level of living. 'Stella' is superbly designed by Tzannes Associates to maximise light, open spaces and cross-flow ventilation.

- Floating timber floors throughout
- Kitchens include CaesarStone bench tops and Miele appliances
- Polyurethane finish joinery with ample storage
- All apartments include caged storage
- Bathrooms with Italian fittings, and
- Feature wall tiles and mirrored storage cabinets