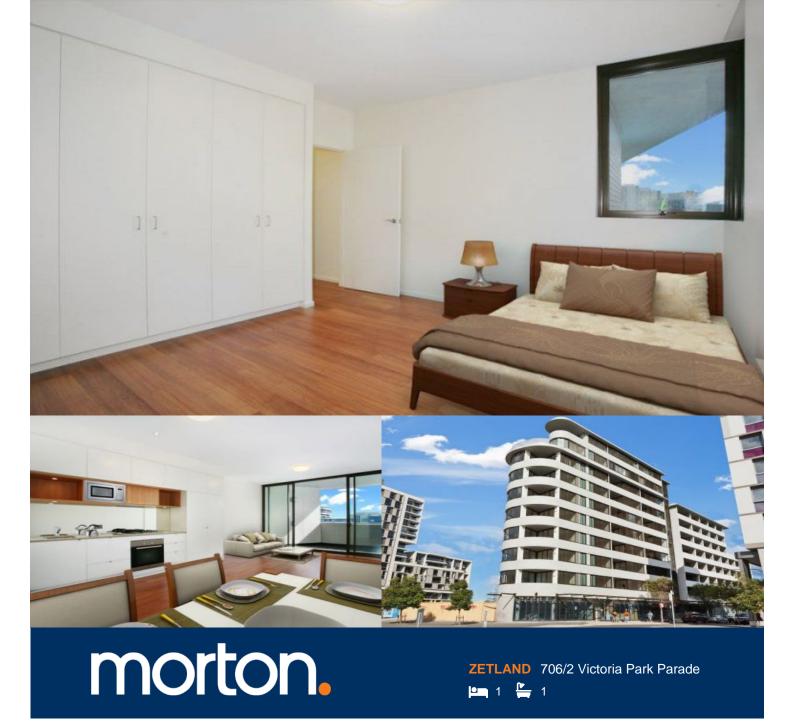

\*\* Inspection times are available. Please send through an enquiry to be notified of times or register your details through our online booking system at: www.mortonandmorton.com.au/8449153

Wonderfully positioned in the bustling new precinct in Victoria Park, the soon to be completed 'Stella' apartments will provide a new level of living. 'Stella' is superbly designed by Tzannes Associates to maximise light, open spaces and cross-flow ventilation.

- Floating timber floors throughout
- Kitchens include CaesarStone bench tops and Miele appliances
- Polyurethane finish joinery with ample storage
- All apartments include caged storage
- Bathrooms with Italian fittings, and
- Feature wall tiles and mirrored storage cabinets