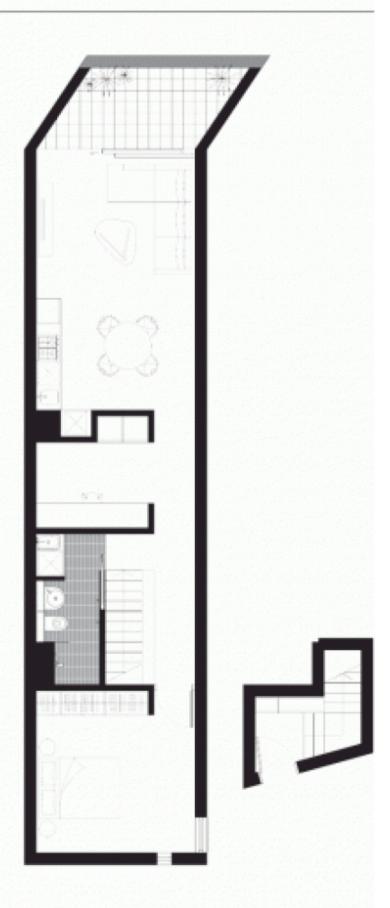

## **George Reale**

0408 014 469

george@morton.com.au

#706 2 BED+STUDY - LEVEL 7 73 m<sup>2</sup>

ENTRY ON LEVEL 6 65 sqm internal + 8 sqm balcony

#406 2 BED+STUDY - LEVEL 4 73 m<sup>2</sup>

ENTRY ON LEVEL 3 65 sqm internal + 8 sqm balcony