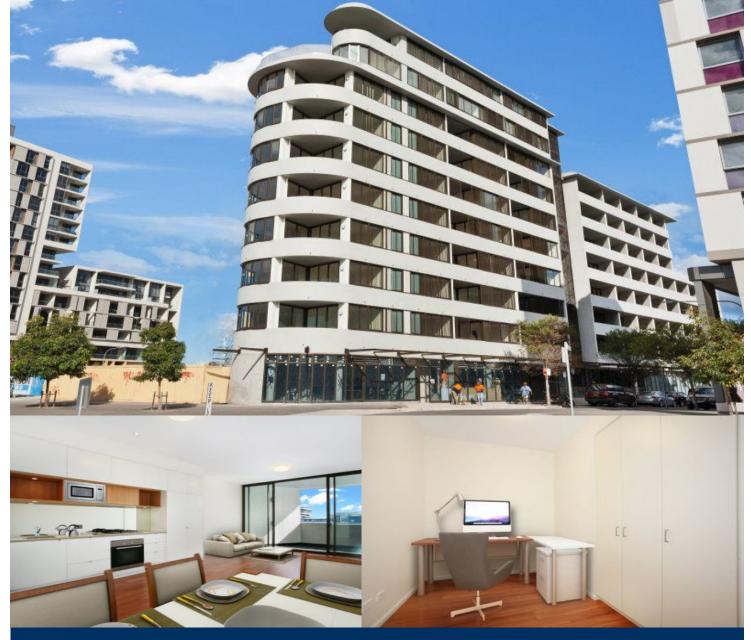

Wonderfully positioned in the bustling new precinct in Victoria Park, the soon to be completed 'Stella' apartments will provide a new level of living. 'Stella' is superbly designed by Tzannes Associates to maximise light, open spaces and cross-flow ventilation.

- Floating timber floors throughout
- Kitchens include CaesarStone bench tops and Miele appliances
- Polyurethane finish joinery with ample storage
- Video intercom and caged storage
- Bathrooms with Italian fittings, and
- Feature wall tiles and mirrored storage cabinets