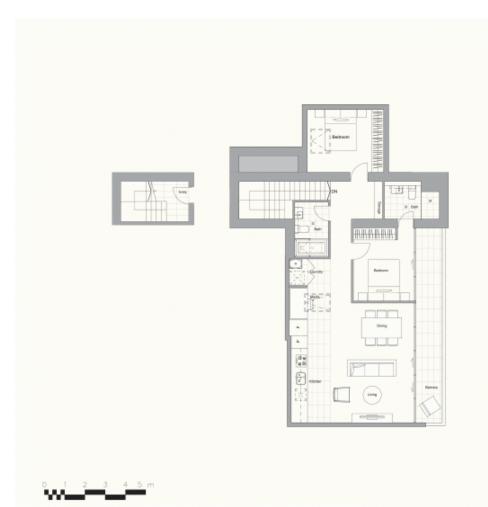

# COASTAL QUARTER B-301 PRINCE HENRY AT LITTLE BAY

Bedrooms Bathrooms Basement Parking

Internal Area External Area

TOTAL AREA 109 sqm

Contact (02) 9256 5968 www.princehenrylittlebay.com.au

A BROOKFIELD RESIDENTIAL PROPERTY