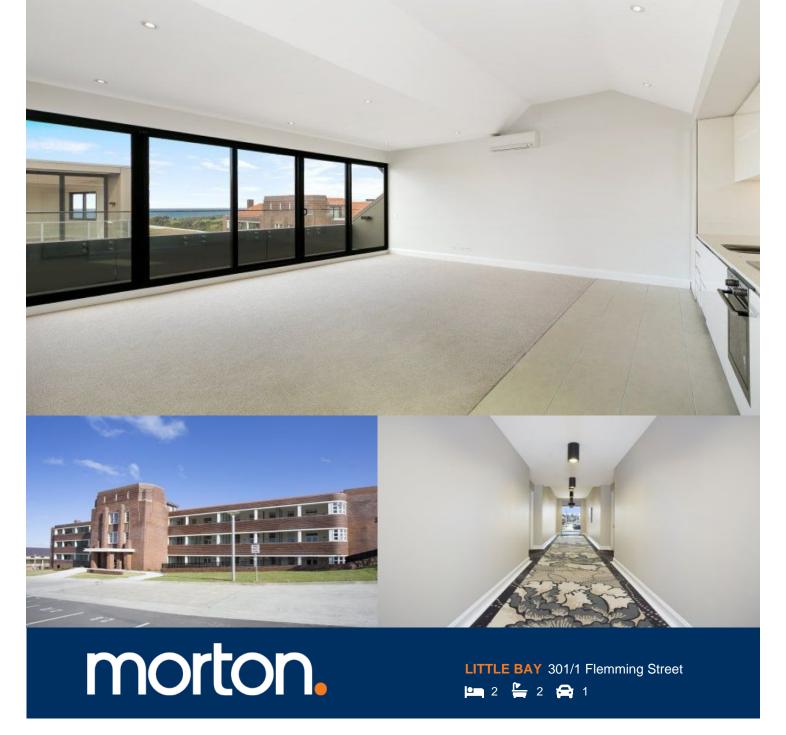

Be the first to live in the transformed Prince Henry redevelopment at Little Bay, located opposite peaceful parklands and neighboring bushlands. Only a few minute's walk from Little Bay beach is Coastal Quarter, this distinctive building stylishly brings together the rich art-deco designs and classic elegance of the past with contemporary new spaces and stunning timeless finishes.

- Wool carpet in bedroom and tiles in dining and kitchen areas
- Generous balcony ideal for entertaining or taking in the view
- Kitchen features AEG appliances and stone bench tops
- Internal laundry includes Fisher & Paykel dryer and laundry tub
- Stainless Steel Electrolux fridge and washer dryer combo included

# COASTAL QUARTER B-301 PRINCE HENRY AT LITTLE BAY

Bedrooms Bathrooms Basement Parking

Internal Area External Area

TOTAL AREA 109 sqm

Contact (02) 9256 5968 www.princehenrylittlebay.com.au

A BROOKFIELD RESIDENTIAL PROPERTY