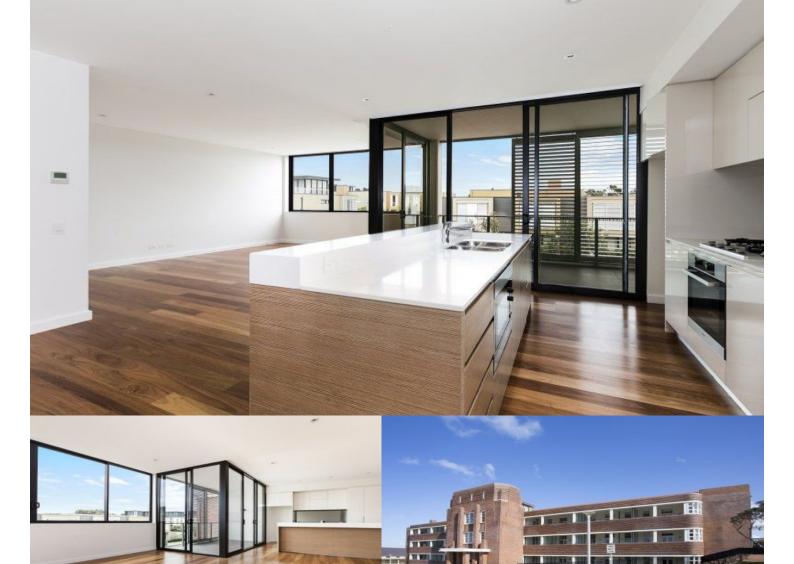

LITTLE BAY 207/1 Flemming Street

Be the first to live in the transformed Prince Henry redevelopment at Little Bay, located opposite peaceful parklands and neighboring bushlands. Only a few minute's walk from Little Bay beach is Coastal Quarter, this distinctive building stylishly brings together the rich art-deco designs and classic elegance of the past with contemporary new spaces and stunning timeless finishes.

- Wool carpet in bedroom and tiles in dining and kitchen areas
- Generous balcony ideal for entertaining or taking in the view
- Kitchen features AEG appliances and stone bench tops
- Internal laundry includes Fisher & Paykel dryer and laundry tub
- Stainless Steel Electrolux fridge and washer dryer combo included