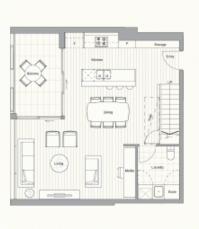

# COASTAL QUARTER B-207 PRINCE HENRY AT LITTLE BAY

3 + Media 2.5 2 Bedrooms Bathrooms Basement Parking

Internal Area External Area 128 sqm 33 sqm

TOTAL AREA 161 sqm

Contact (02) 9256 5968 www.princehenrylittlebay.com.au