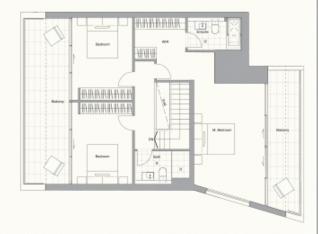

# COASTAL QUARTER B-207 PRINCE HENRY AT LITTLE BAY

3 + Media 2.5 2 Bedrooms Bathrooms Basement Parking

Internal Area External Area 128 sqm 33 sqm

TOTAL AREA 161 sqm

Contact (02) 9256 5968 www.princehenrylittlebay.com.au