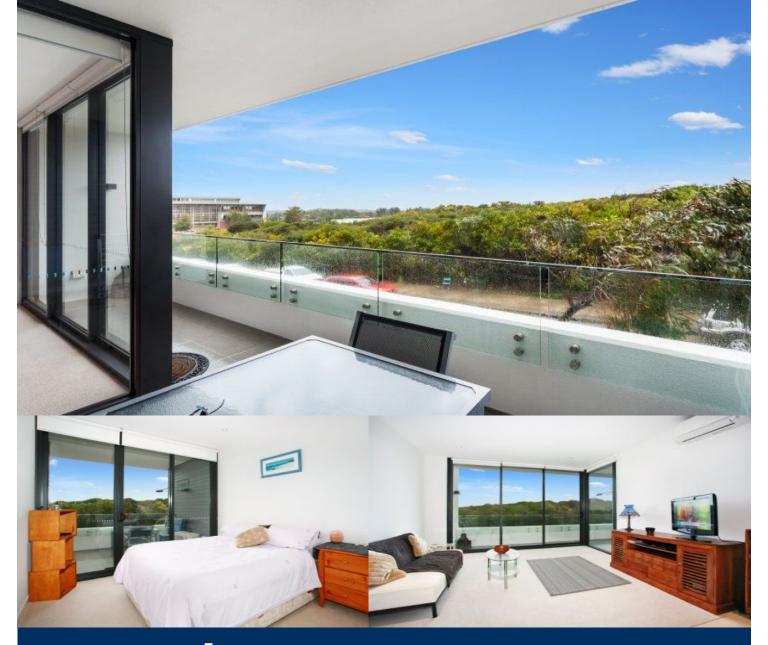

## morton.

Be one of the first to live in the transformed Prince Henry redevelopment at Little Bay, located opposite peaceful parklands and neighboring bushlands. Only a few minutes walk from Little Bay beach is the Fairview Building, the newest addition to Coastal Quarter. Featuring a pleasant leafy outlook this open plan apartment boasts a host of modern fittings and serene lifestyle.

- Furnished lease available until Feb 2014. Shorter lease also considered

- Wool carpet in bedroom and dining areas, tiles in kitchen

- Generous balcony ideal for entertaining or taking in the view

- Kitchen features stainless steel appliances and stone bench tops

- Internal laundry includes Fisher & Paykel dryer and laundry tub

- Split system air conditioning throughout

LITTLE BAY 208/28 Harvey Street