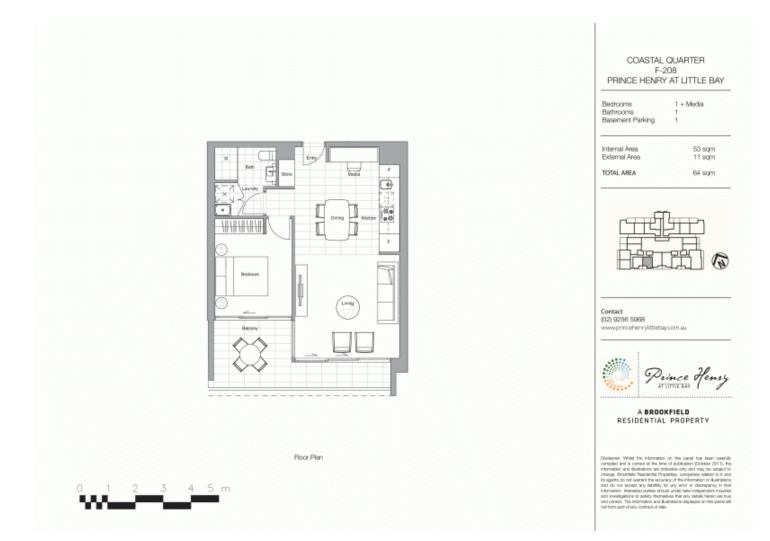

- Furnished lease available until Feb 2014. Shorter lease also considered

- Wool carpet in bedroom and dining areas, tiles in kitchen

- Generous balcony ideal for entertaining or taking in the view

- Kitchen features stainless steel appliances and stone bench tops

- Internal laundry includes Fisher & Paykel dryer and laundry tub

- Split system air conditioning throughout

LITTLE BAY 208/28 Harvey Street