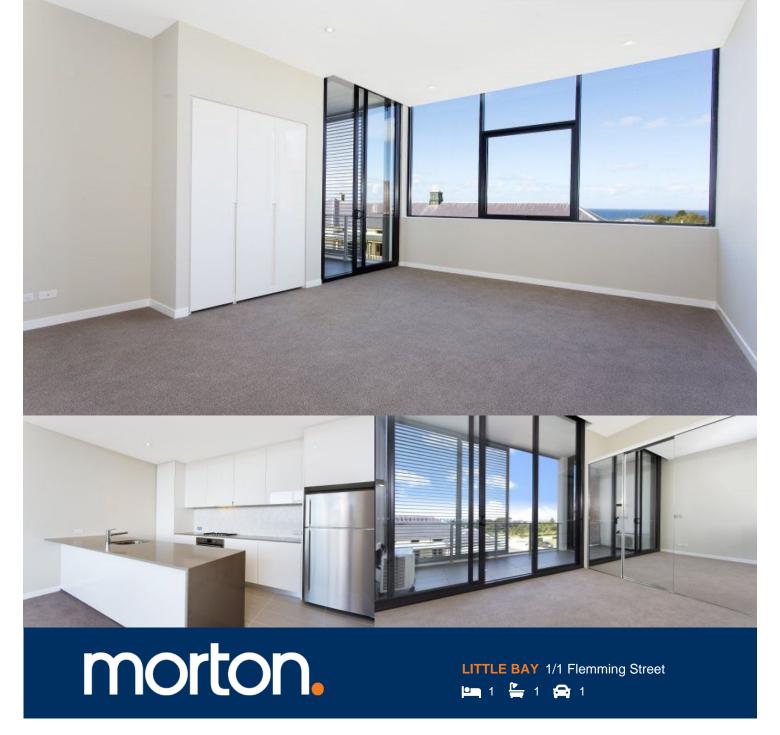

Be the first to live in the transformed Prince Henry redevelopment at Little Bay, located opposite peaceful parklands and neighboring bushlands. Only a few minute's walk from Little Bay beach is Coastal Quarter, this distinctive building stylishly brings together the rich art-deco designs and classic elegance of the past with contemporary new spaces and stunning timeless finishes.

- All ulility bills included
- Wool carpet in bedroom and tiles in dining and kitchen areas
- Generous balcony ideal for entertaining or taking in the view
- Kitchen features AEG appliances and stone bench tops
- Internal laundry includes Fisher & Paykel dryer and laundry tub
- Stainless Steel Electrolux fridge and washer dryer combo included