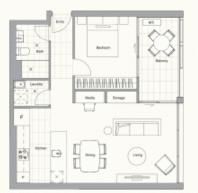

## **George Reale**

0408 014 469

1 + Modia 1 1 Bedrooms Bathrooms Basement Parking

Internal Area External Area 58 sqm 10 sqm

TOTAL AREA 68 sqm

Contact (02) 9256 5968 www.princehenrylittlebay.com.au