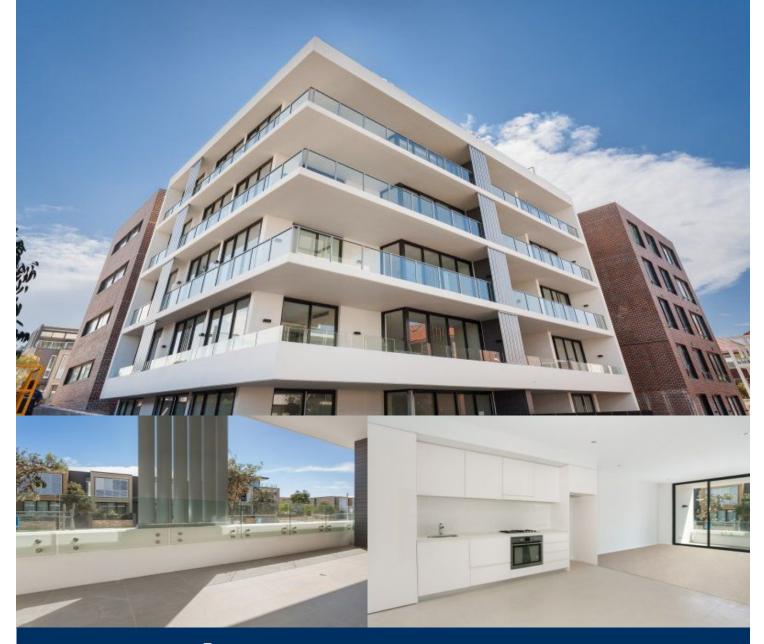

## morton.

Be one of the first to live in the transformed Prince Henry redevelopment at Little Bay, located opposite peaceful parklands and neighboring bushlands. Only a few minutes walk from Little Bay beach is the Greenview Building, the newest addition to Coastal Quarter. Boasting park views and an abundance of natural light, this flowing open plan apartment is equipped with top of the line fittings and inclusions.

- Wool carpet in bedroom
- Generous balcony ideal for entertaining or taking in the view

- Kitchen features stainless steel appliances and stone bench tops

- Internal laundry includes Fisher & Paykel dryer and laundry tub