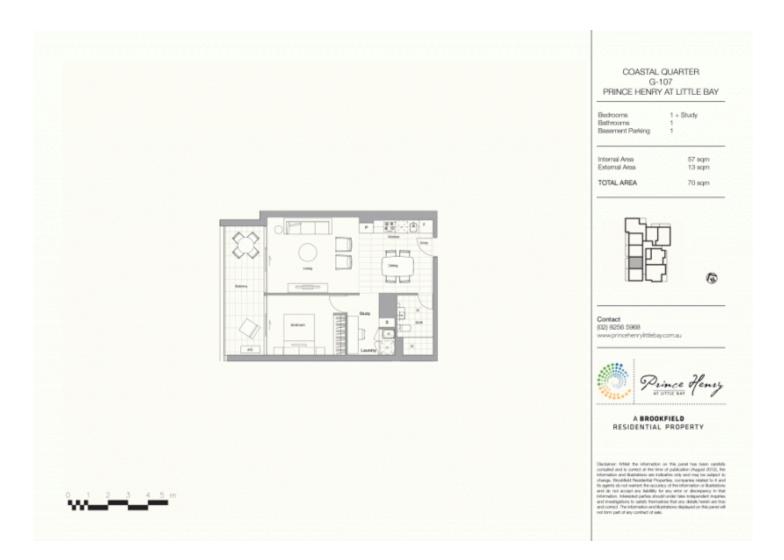

morton.

Be one of the first to live in the transformed Prince Henry redevelopment at Little Bay, located opposite peaceful parklands and neighboring bushlands. Only a few minutes walk from Little Bay beach is the Greenview Building, the newest addition to Coastal Quarter. Boasting park views and an abundance of natural light, this flowing open plan apartment is equipped with top of the line fittings and inclusions.

- Wool carpet in bedroom
- Generous balcony ideal for entertaining or taking in the view

- Kitchen features stainless steel appliances and stone bench tops

- Internal laundry includes Fisher & Paykel dryer and laundry tub

## LITTLE BAY 107/26 Harvey Street

## View

As advertised or by appointment

## Agent

George Reale

0408 014 469

george@morton.com.au

morton.com.au