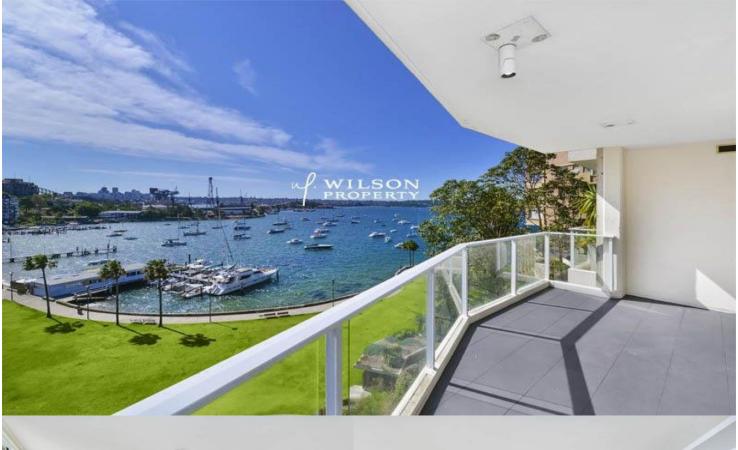

## morton.

**ELIZABETH BAY** 104 Elizabeth Bay Road

- Newly renovated with contemporary style
- Private access to park lands and water front cafes
- Large entertainers balcony relax and take in the serene magnificent water views
- Executive security building position perfect
- Open plan lounge / dining / sleek fully fitted kitchen
- Polished floors in living and carpet in bedrooms
- Spacious two bedrooms both with large built-ins
- Contemporary clean cut bathroom including huge shower
- Large internal laundry with pantry
- Security Lock Up Garge plus enormous store room cage

This truly beautifully renovated contemporary apartment has it all. Level access yet positioned on a high level to obtain breathtaking park and water views. Meticulously styled to give easy living for the executive who demands the best.