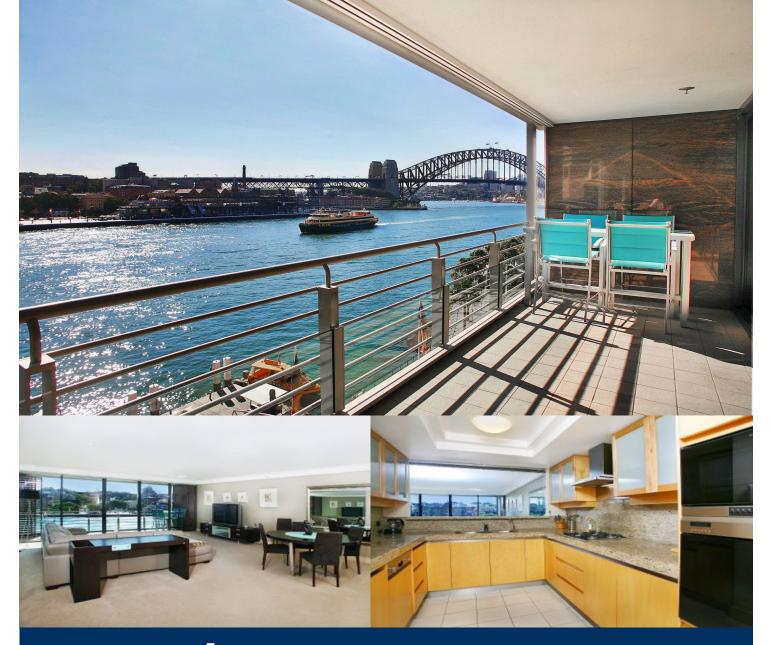

\*\*Lease Only Available till 15th December 2015\*\*

Stunning views of the Harbour Bridge, city skyline and Opera House from every room of this immaculately furnished "Dual Aspect" 164sqm two bedroom apartment in the sought-after Bennelong building in the heart of Circular Quay.

- Generous combined living and dining opening onto spacious balcony

- Gourmet kitchen including Gaggenau appliances
- Bedrooms access balcony over looking the Botanic Gardens
- Two marble bathrooms, both ensuites
- Guest powder room, separate laundry
- Loads of storage space throughout property
- Reverse cycle air conditioning