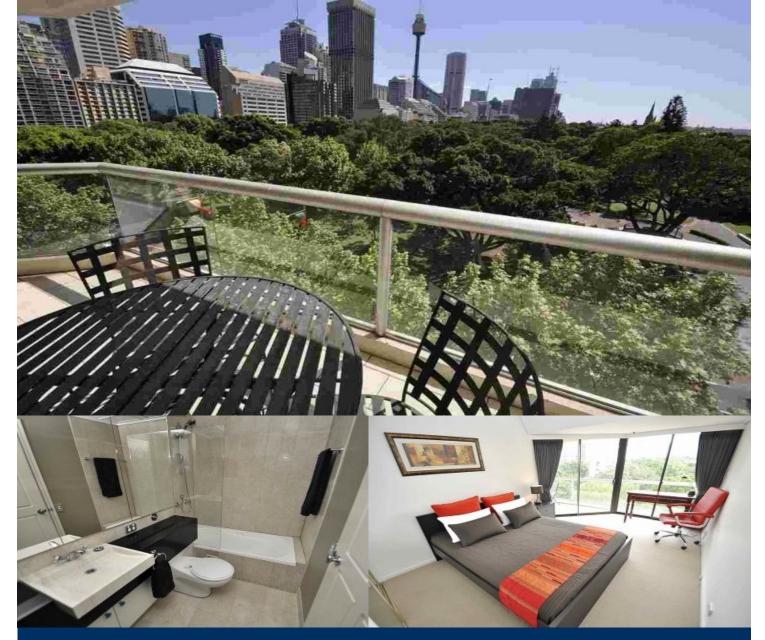

morton.

Sydney 606/187 Liverpool Street

Located in this highly sought after building this two bedroom apartment has fantastic views over Hyde Park and St Mary's Cathedral.

- Tastefully furnished north facing two bedroom located on level 6 of The Connaught
- Spectacular views over Hyde Park, St Mary's Cathedral
- Spacious layout with generous living and dining areas which lead onto the generous balcony, perfect for entertaining
- Two spacious north facing bedrooms, both connecting to the balcony, main with ensuite bathroom and walk in wardrobe
- Additional features include air conditioning, internal laundry and one secure car space
- Surrounded by cafes, restaurants, shopping and parks