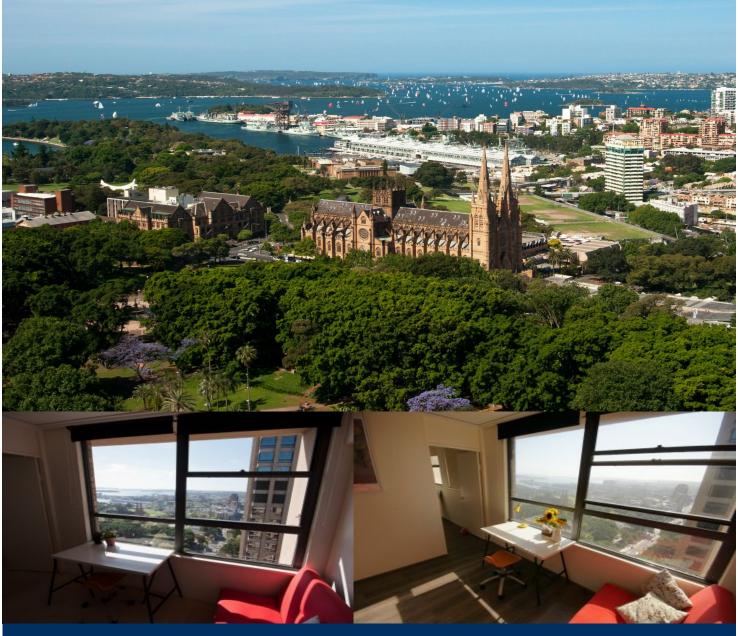

- Fully Furnished One Bedroom With Sydney Harbour Views
- Conveniently locatedon level 41 in the 'Park Regis'
- Gorgeous views over Hyde Park, St Mary's Cathedral, Sydney Harbour and beyond
- East facing with loads of natural sunlight
- Updated kitchen and timber floor boards throughout
- Residents have access to the Park Regis concierge, rooftop terrace & pool with 360 degree views of Sydney CBD
- Conveniently located close to transport links, cafes, coffee shops & restaurants
- -Communal laundry