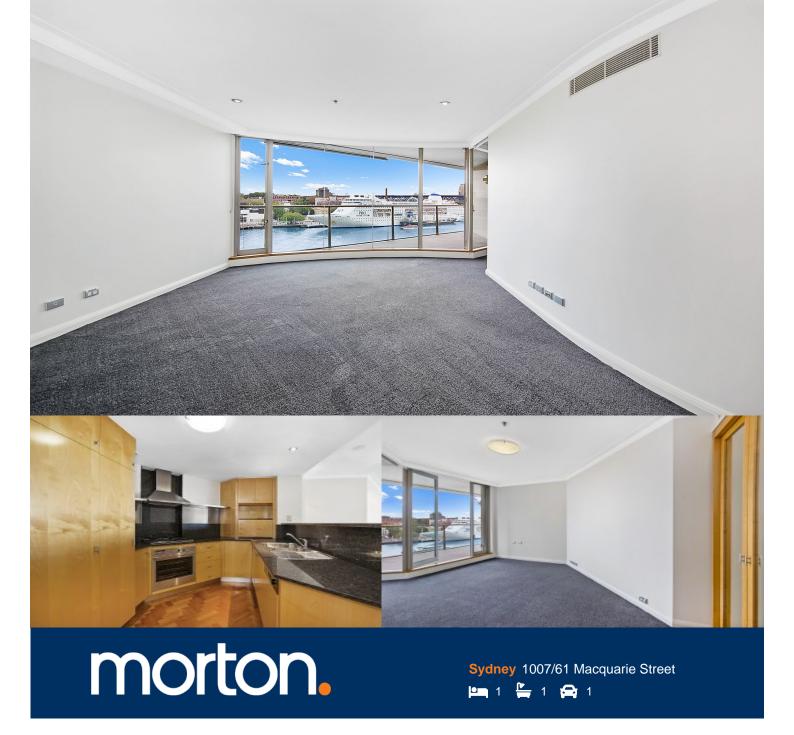

Magnificent Sydney Harbour Bridge views and the convenience of hotel services if required.

- Executive light filled spacious apartment
- Freshly painted with plush new carpet
- Open plan lounge/dining opening onto good sized balcony
- Stunning Sydney Harbour Bridge and city views
- Integrated, granite kitchen with white goods and laundry facilities
- Residents will have access to a swimming pool, gymnasium and 24hr concierge