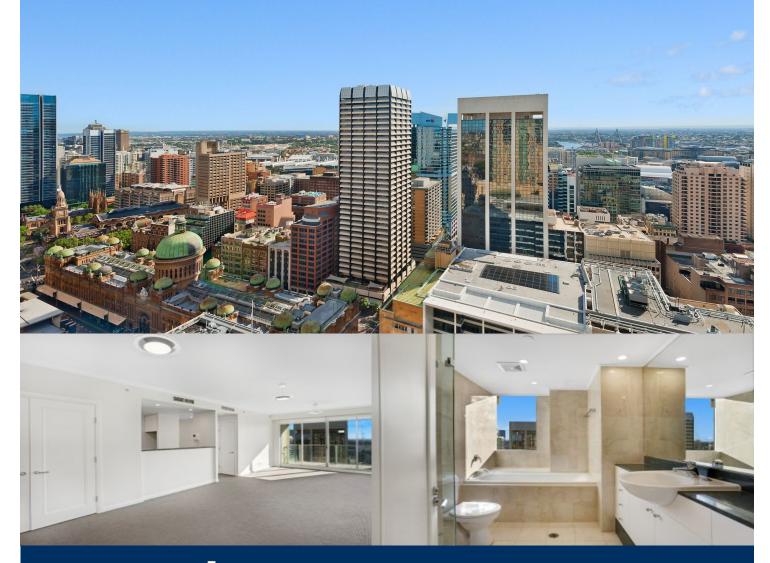

Located in the renowned 'Swissotel Sydney' and stylishly refurbished throughout this exceptional apartment defines a lifestyle of rare exclusivity. Bathed in afternoon light, stunning views stretch across the Queen Victoria Building to the distant peaks of the Blue Mountains.

- Immaculately refurbished throughout for ultra contemporary living

- Combined living and dining areas with connecting balcony offering stunning district views

- Spacious master bedroom with ensuite bathroom and built-in wardrobes

- Deluxe kitchen, with sleek granite benches, brand new cabinetry and Bosch gas stainless steel appliances

- 5 star resort facilities including concierge, outdoor heated