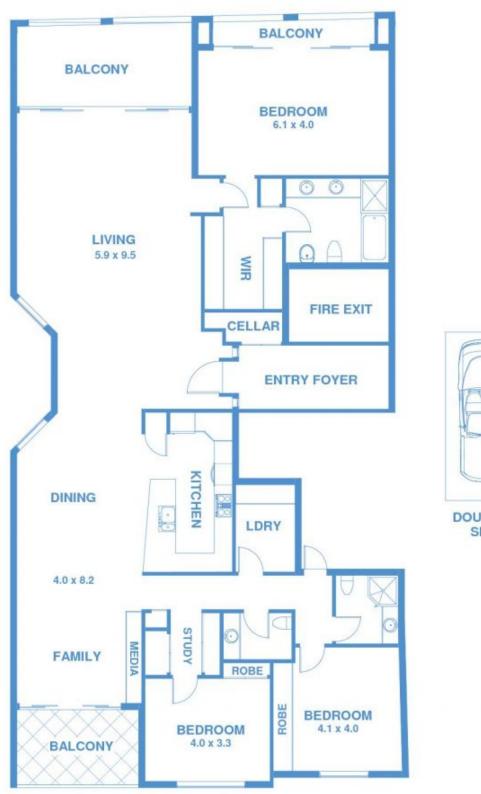

.

Sydney 19/155 Kent Street









To book an inspection:

- Click on the virtual tour/video button to book a date/time immediately
- Email us to receive inspection details in your inbox
- Visit our website, select the property you want to inspect and click the book inspection button

Commanding sublime views across Sydney to the tops of the Blue Mountains and of the iconic Sydney Harbour Bridge and Opera House, this executive address is the epitome of a luxurious city escape, right in the heart of the CBD. Boasting own floor position with private lobby and lift access, this beautifully appointed apartment with balconies on both sides makes this is an indoor/outdoor lifestyle opportunity without

## View

As advertised or by appointment

## Agent

## Morton RE



rentals@morton.com.au





DOUBLE UNDERCOVER SECURE PARKING