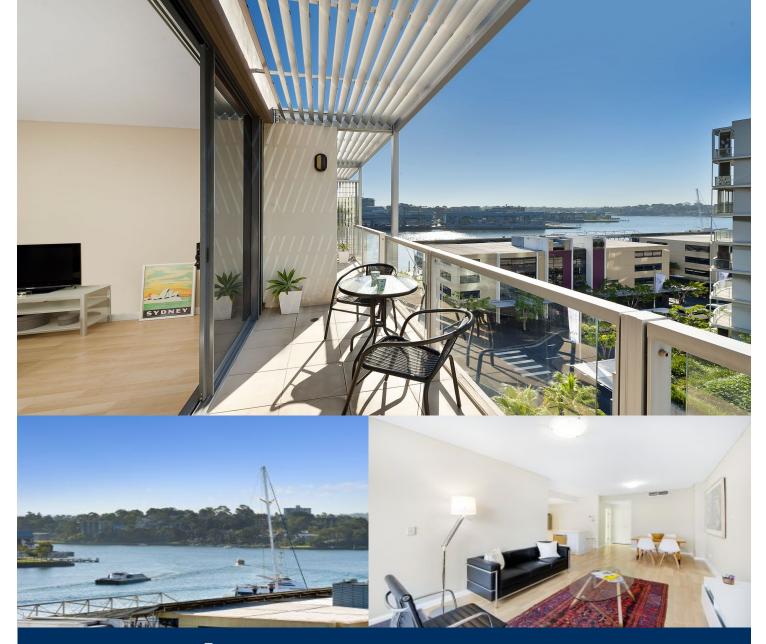

Set in a blue ribbon precinct, this ultra spacious executive apartment is just moments away from the CBD and within easy reach of countless other attractions.

- Stroll comfortably to the buzz of King Street Wharf & the office

- North-facing entertainers' balcony with spectacular water views

- Ultra spacious sun-filled open plan lounge-dining area
- Two double bedrooms with built-ins & master with ensuite
- Designer kitchen with Corian bench tops & s/s Blanco range
- Luxurious mosaic main bathroom with hideaway laundry
- Undercover security car space for one car, security intercom