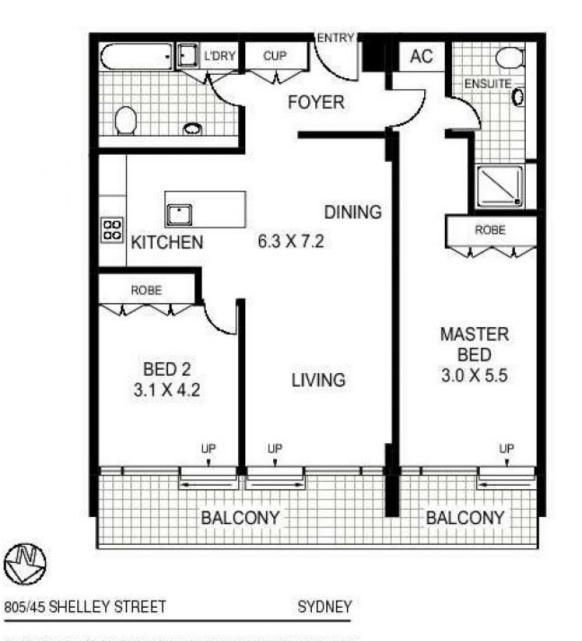

### **Sydney** 805/45 Shelley Street □ 2 🔓 2 😭 1

## morton.com.au

NOTE : ONE CAR SPACE AVAILABLE ON SECURITY PARKING

Floor Plan Disclaimer: Mind the Gap (mtg) floor plans / site plans are intended as a guide only. No representations or wartanties of any nature whatseever are given or intended and any person using this information should always rely on their own enquines, mtg property marketing services - 1300 133 145 photography, floor plans, virtual tours, video tours, copyenting, project marketing - www.mindthegap.com.au