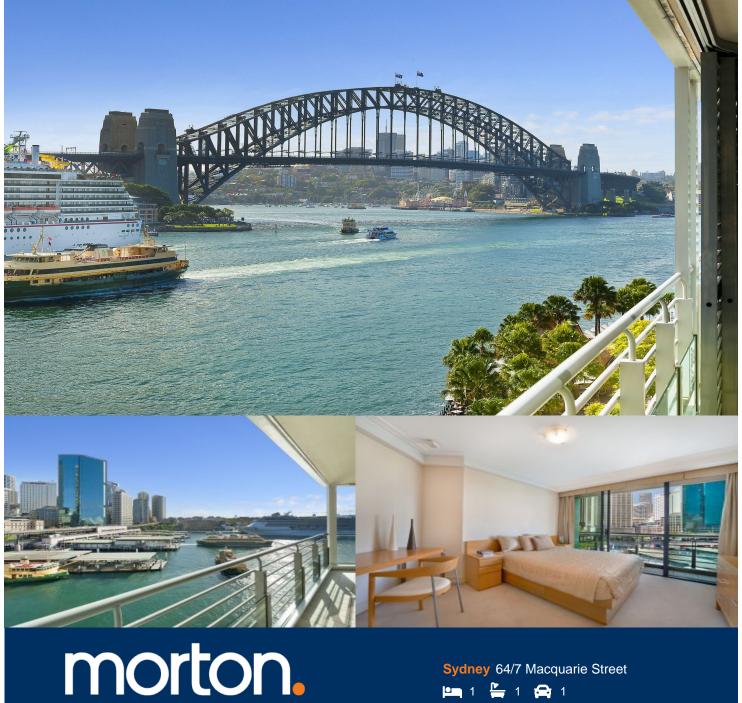

Defined by uninterrupted, breathtaking views of the Sydney Harbour Bridge, this 84sqm apartment in the prestigious freehold Bennelong offers a cosmopolitan lifestyle of rare exclusivity and outstanding luxury. Flooded in natural light, this

spacious apartment offers the ultimate in sophisticated living with quality finishes and an intelligent use of space.

- Generous living encased in floor-to-ceiling glass
- Balcony with magical harbour and city views
- Gaggenau gas kitchen, internal laundry
- Queen sized bedroom with balcony access
- Marble ensuite with tub
- Secure car space and storage cage
- 24 hour security plus concierge, 25m heated indoor lap pool, gym