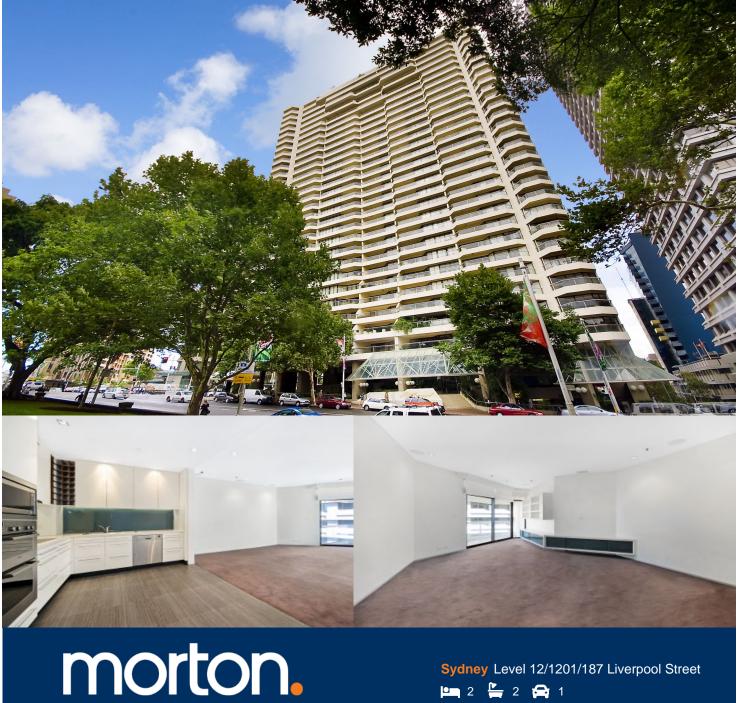

- Executive, impecablly renovated unfurnished two bedroom apartment
- Located on level 12 of The Connaught, opposite Hyde Park
- The large, bright design of this two bedroom apartment allows a natural flow from the open living and dining areas onto the covered balcony
- Chic, designer kitchen with ceasarstone bench tops, stainless steel appliances and ample storage
- Two good sized bedrooms, both with built in robes, main with ensuite bathroom
- Two balconies, one of which is connected to both bedrooms
- One security parking space
- Additional features include air conditioning, internal laundry
- Residents of this highly sought after building enjoy access to a fantastic roof top pool, spa, sun deck, sauna, gymnasium,

Sydney Level 12/1201/187 Liverpool Street

As advertised or by appointment