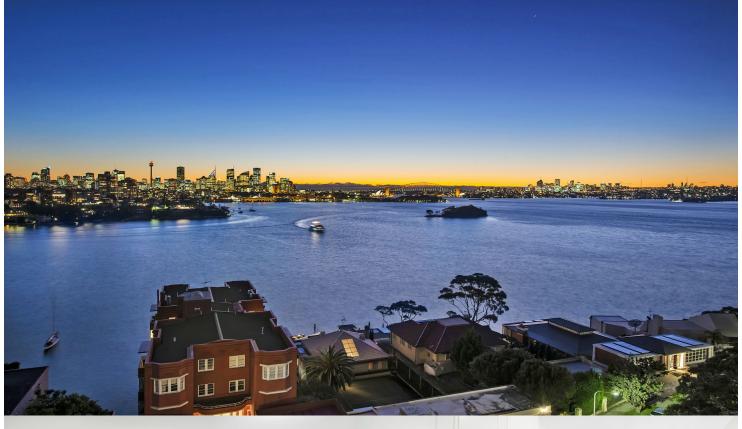

## morton.

Point Piper 16/55 Wolseley Road

- Renovated throughout to the highest standard
- Open two bedroom layout with combined lounge and dining areas leading onto the balcony with those stunning views
- Impressive kitchen with gorgeous timber floor boards, Caesarstone bench tops and Miele stainless steel appliances
- Two generous sized bedrooms, both with built in wardrobes, main with harbour views
- Large bathroom with separate bath and shower + guest toilet
- Additional futures include white plantation shutters throughout, internal laundry and one secure car space
- -Washing Machine and Dryer included as part of tenancy.