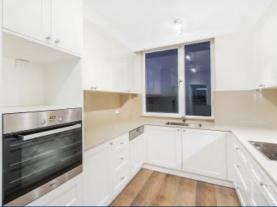

## morton.

Point Piper 16/55 Wolseley Road

- Renovated throughout to the highest standard
- Open two bedroom layout with combined lounge and dining areas leading onto the balcony with those stunning views
- Impressive kitchen with gorgeous timber floor boards, Caesarstone bench tops and Miele stainless steel appliances
- Two generous sized bedrooms, both with built in wardrobes, main with harbour views
- Large bathroom with separate bath and shower + guest toilet
- Additional futures include white plantation shutters throughout, internal laundry and one secure car space
- -Washing Machine and Dryer included as part of tenancy.