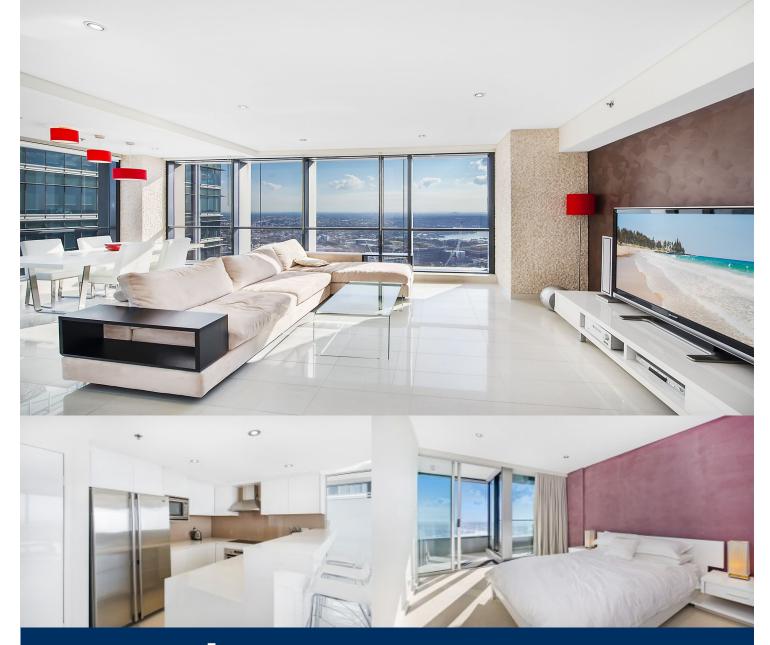

morton.

Sydney 5904/91 Liverpool Street

This luxurious apartment will suit an executive tenant looking for a stylish city residence with a home office

Accommodation includes two bedrooms with built-in robes, main with ensuite including bathtub, and access to the winter garden. The floor to ceiling windows, allows an abundance of natural light to flow throughout this spacious apartment.

- -With breath-taking, unobstructed views of Darling Harbour and out to The Blue Mountains this highly sought after apartment is located in the prestigious World Tower.
- Located on level 59, the highest residential apartment in the building
- Combined lounge/dining with floor to ceiling windows
- Modern kitchen with dual dish drawer and stainless steel appliances
- Main bedroom with access to winter garden, and an additional private balcony
- Separate study perfect for the home office