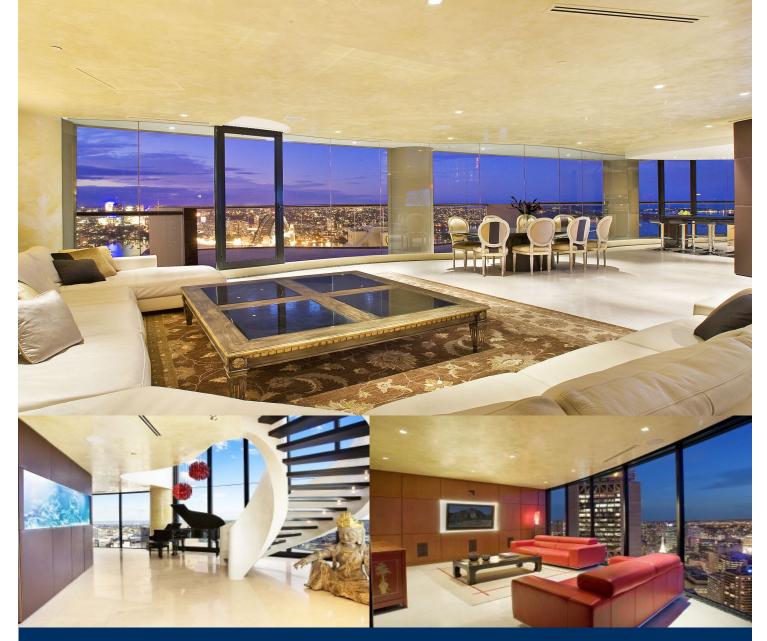

## morton.

**Sydney** Sydney

One of Sydney's largest and most impressive city homes with breathtaking 270 degree views, this property stands among the finest of Sydney's luxury penthouses. This gracious apartment offers over 630sqm of elegant interiors and spectacular outdoor areas over three levels. The Cove is ranked amongst the most prestigious city addresses.

The astounding 270 degree panorama takes in the world famous Sydney icons like the Sydney Opera House, Harbour Bridge, Sydney Heads and the stunning Sydney skyline. The penthouse offers four/five bedrooms, seven bathrooms, sauna, spa pool, and sprawling entertaining terraces/balconies.