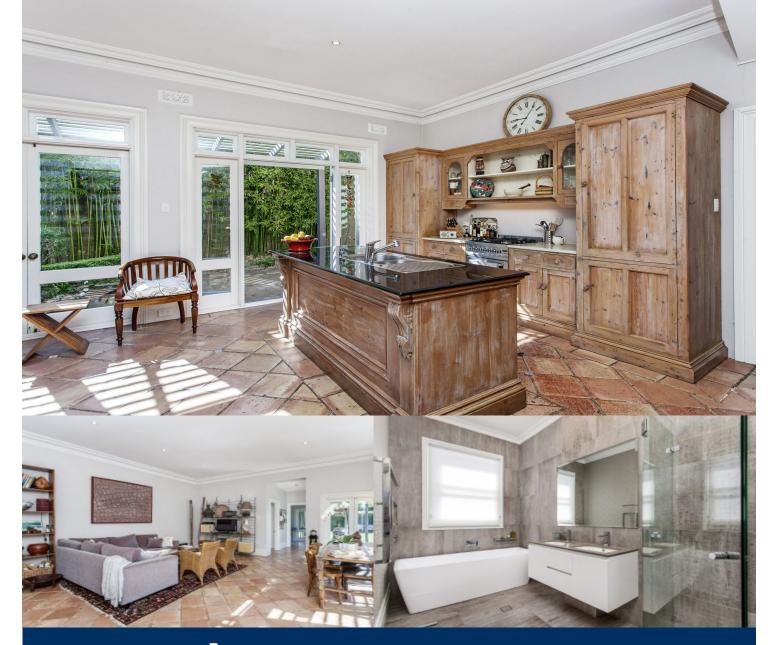

morton.

Mosman 47 Prince Street

4

This elegant historic home offers private lifestyle in a supremely convenient location.

- Open plan living with heated terracotta tiled floor
- Island kitchen with premier appointments
- Versatile layout with separate study
- Soaring ceilings, plantation shutters, venetians and gas bayonets
- Private backyard ideal for young children, alfresco entertaining and pets
- Driveway with off-street parking
- Within walking distance to a selection of top private and public schools
- Convenient to the amenities of both Cremorne Junction and Mosman village