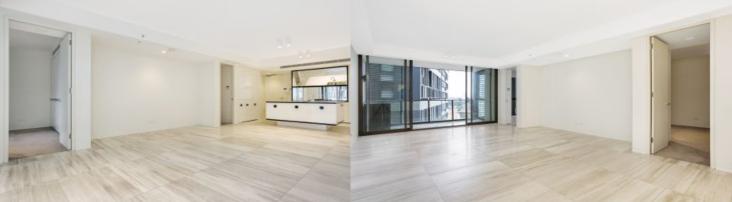

- City Views from large balcony bathed in sunlight
- ?- Spacious bedrooms with built in wardrobes
- ?- Combined living/dining area with limestone tiled flooring
- ?- Gourmet granite gas kitchen with Miele appliances
- ?- Deluxe modern bathrooms with floor to ceiling tiles
- ?- Plenty of storage options throughout
- ?- Reverse cycle air conditioning
- ?- Internal laundry with dryer
- ?- Security building with lift access and video intercom