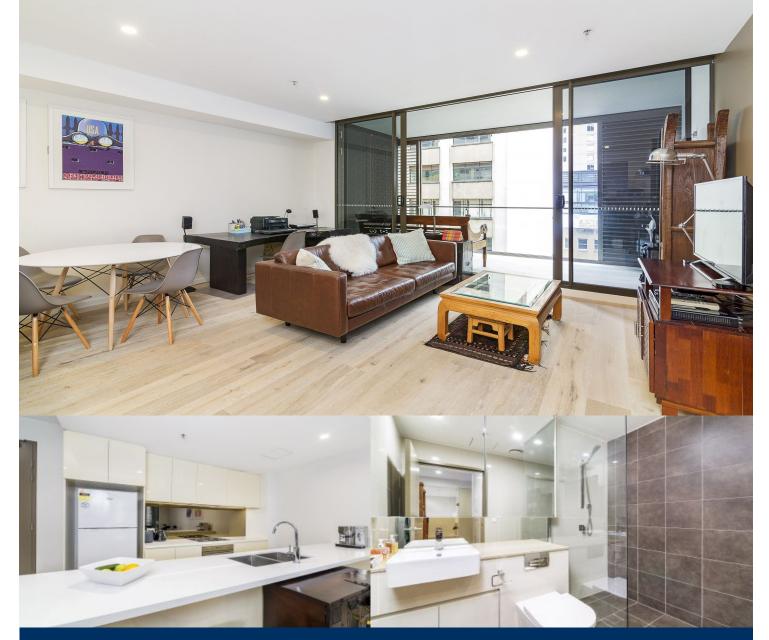

morton.

Sydney 701/209 Castlereagh Street

**2** 

Be the first to move into the The Castlereagh Sydney. It is a stunning 15-storey building on the corner of Castlereagh and Bathurst Streets, overlooking Hyde Park.

- Tastefully furnished bright and spacious apartment
- Open plan living area with timber floor boards
- Modern kitchen with European appliances
- Balcony/winter garden with City Views
- Ducted air-conditioning and internal laundry
- Second bedroom does not include furnishings