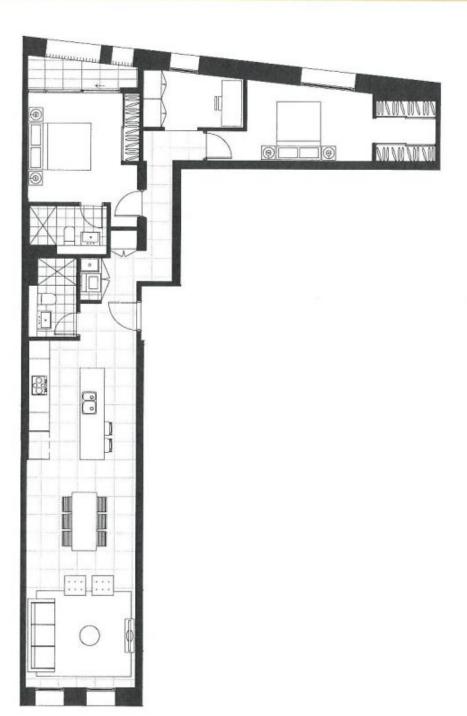

## morton.com.au

2 BEDROOMS +STUDY

LEVEL 3

APARTMENT 307

INTERNAL 98 m²

BALCONY 3 m²

TOTAL 101 m²

LOFTEX CBRE