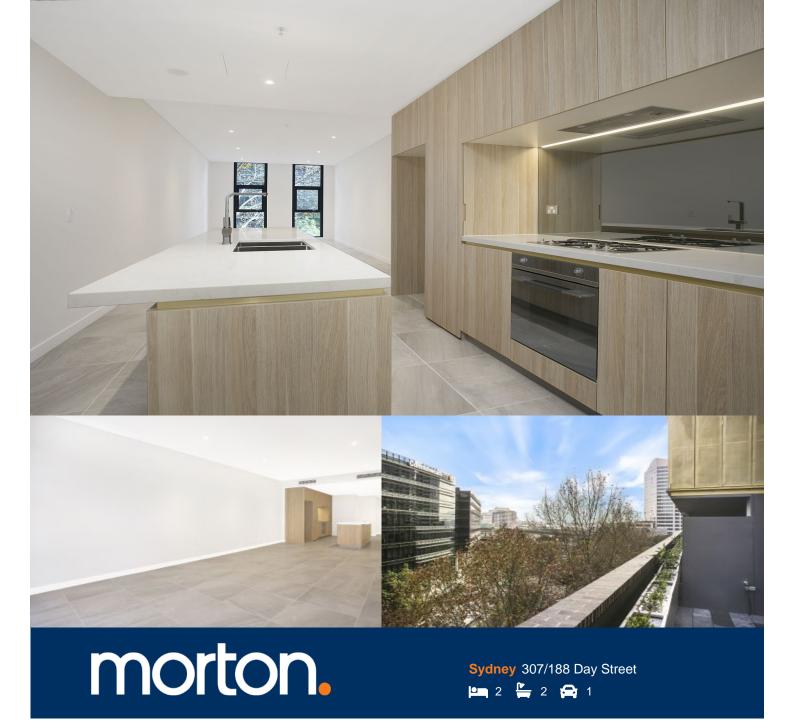

Perched on the edge of Darling Harbour embracing city life, the luminous gold coloured façade of Radiance is a glowing brand new city landmark, developed by Sydney-based Loftex.

- Light-filled tiled open plan living/dining area with LED lighting and ample room for separate lounge and dining furnishings
- Entertainer's eat-in kitchen with CaesarStone island benchtop, ample soft-closing cupboard space, pantry and luxurious smeg appliances including gas cooktop
- Carpeted bedrooms, master with private east facing balcony and floor to ceiling windows, ensuite and mirrored built-in wardrobes, second with large floor to ceiling windows and walk-in wardrobes, study/third bedroom is tiled with built-ins and windows
- Both bathrooms include storage space and a shower head rose
- Internal laundry with Electrolux dryer and washer included
- NBN ready, ducted reverse cycle air con in each room with zone control, video intercom, lift access to the unit and secure basement parking and storage cage.