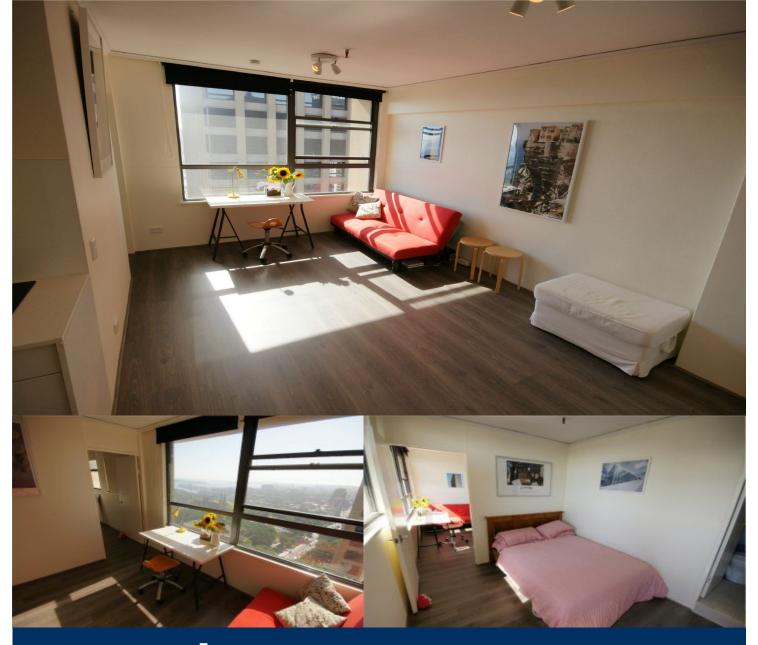

morton.

Sydney 415/27 Park Street

This one bedroom, fully furnished apartment offers Sydney Harbour views and is conveniently located on Level 41 in the 'Park Regis'

- Gorgeous views over Hyde Park, St Mary's Cathedral, Sydney Harbour and beyond
- East facing with loads of natural sunlight
- Updated kitchen and timber floor boards throughout
- Residents have access to the Park Regis concierge, rooftop terrace & pool with 360 degree views of Sydney CBD
- Close to transport links, cafes, coffee shops & restaurants
- Communal laundry