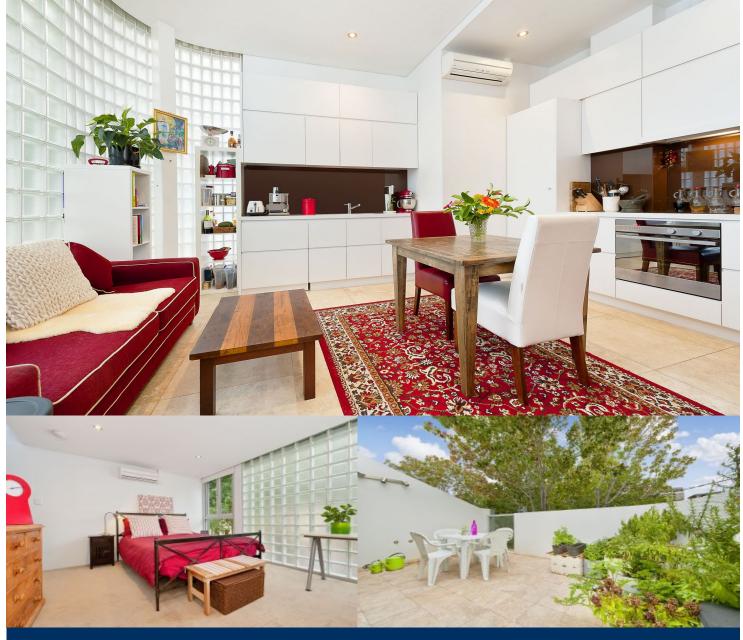

morton.

**Surry Hills** 1D Belmore Street

Privately nestled in the bustling heart of Surry Hills, this townhouse is a visionary re-working of a traditional terrace. With form and function seamlessly melding to create a unique home of quirky substance and character, the well considered floorplan ensures carefree contemporary living.

- With simple and stylish modern finishes throughout
- A sun-washed terrace ideal for entertaining
- Master bedroom complete with ensuite and built-ins
- Air conditioning, high ceilings and European laundry
- CaesarStone kitchen and travertine tile flooring