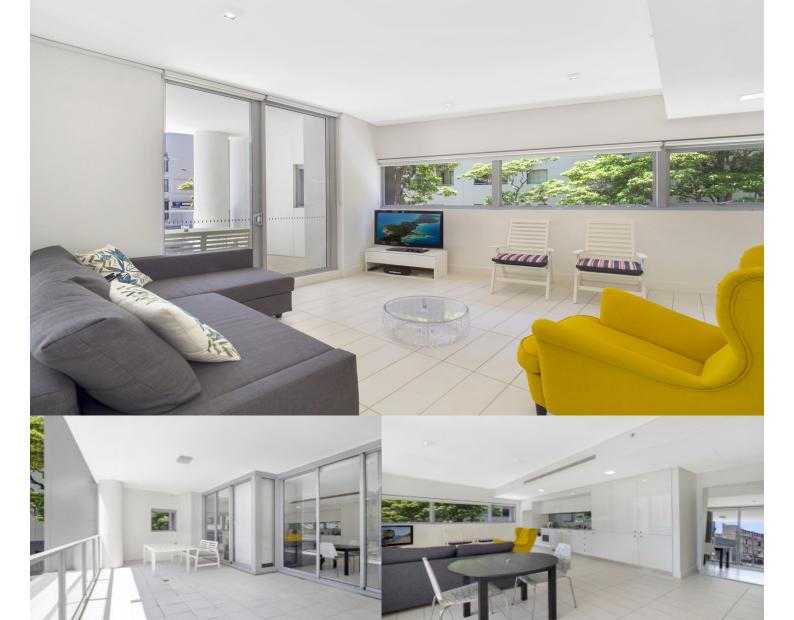

## morton.

Surry Hills 10/200 Goulburn Street

Beautifully presented open plan apartment ideally suited to professionals seeking convenience to the Sydney CBD. Located east of Hyde Park this building is an easy stroll to the majority of CBD destinations & Sydney's vibrant city fringe.

- Open plan living & dining flows to balcony.
- Kitchen with ceaser stone tops, European appliances.
- Master bedroom with large built ins
- Balcony with views across oxford street in to Darlinghurst
- Reverse cycle air conditioning.
- Video security access and secure lift access
- Over sized north facing balcony ideal for entertaining