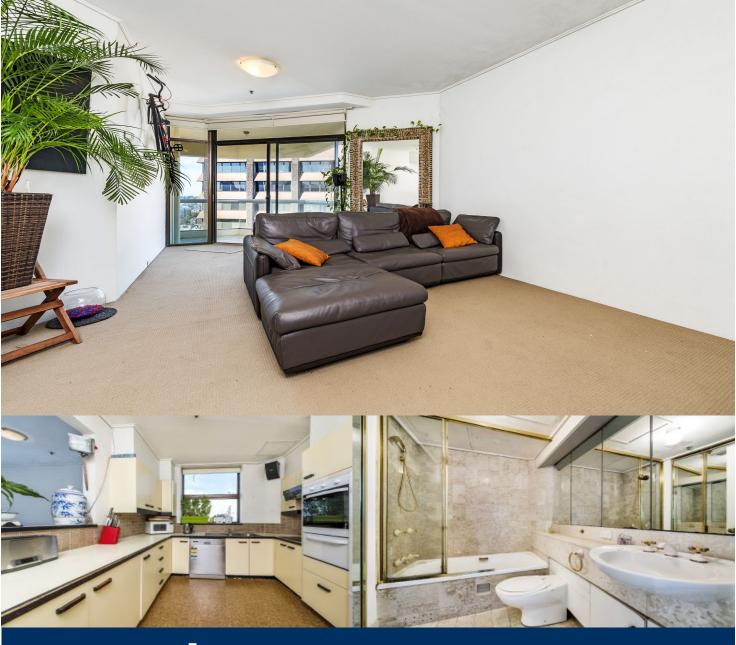

morton.

Sydney 187 Liverpool Street

This two bedroom apartment located on Level 24 in one of Sydney's most iconic and prestigious buildings. Spanning 97sqm on the south/eastern corner this property offers pleasant district views over East Sydney & Botany Bay.

- Two double bedrooms both with built-ins and access to a balcony, master with ensuite.
- Good sized living room with covered balcony, kitchen with breakfast bar, two marble bathrooms
- Reverse cycle air conditioning, internal laundry and hallway storage.
- One secure car space
- Building facilities include roof top pool, spa, sauna, sundeck, gymnasium and 24 hour concierge.
- Photos are of a similar apartment with same floor plan