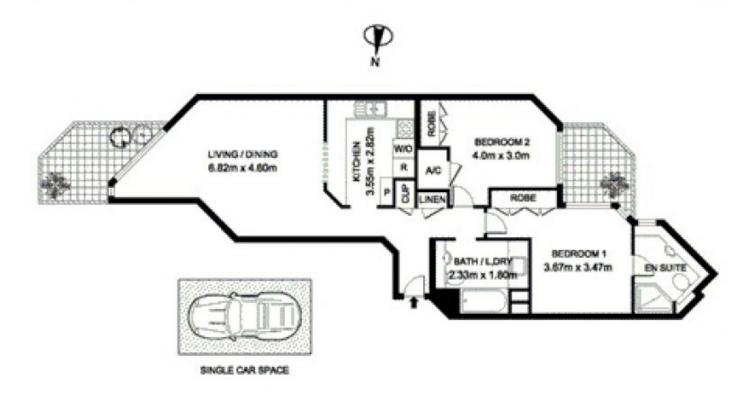

morton.

Sydney 187 Liverpool Street

This two bedroom apartment located on Level 24 in one of Sydney's most iconic and prestigious buildings. Spanning 97sqm on the south/eastern corner this property offers pleasant district views over East Sydney & Botany Bay.

- Two double bedrooms both with built-ins and access to a balcony, master with ensuite.
- Good sized living room with covered balcony, kitchen with breakfast bar, two marble bathrooms
- Reverse cycle air conditioning, internal laundry and hallway storage.
- One secure car space
- Building facilities include roof top pool, spa, sauna, sundeck, gymnasium and 24 hour concierge.
- Photos are of a similar apartment with same floor plan